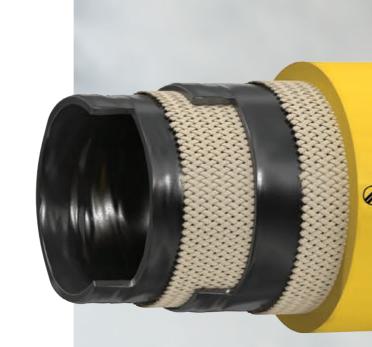

## Nitrogen Hose Type 60 EPDM

The marsoflex Nitrogen Hose Type 60 EPDM is outstandingly suitable for corrosive chemicals. Especially for the displacing and flushing of explosive gases and their mixtures.

Application areas are industrial plants; the chemical industry; the mineral oil industry; shipping and mining.

Hose tube: EPDM, black, smooth

Hose reinforcements: High-strength textile

braids

**Hose cover:** EPDM, yellow, smooth.

Resistant to ozone and weather influences.

Electrical resistance: Tube R < Temperature range: -25°C to +85°C (peak temperature up to 110°C)

Roll length: 40 metres

Technical specifications are subject to change without notice.