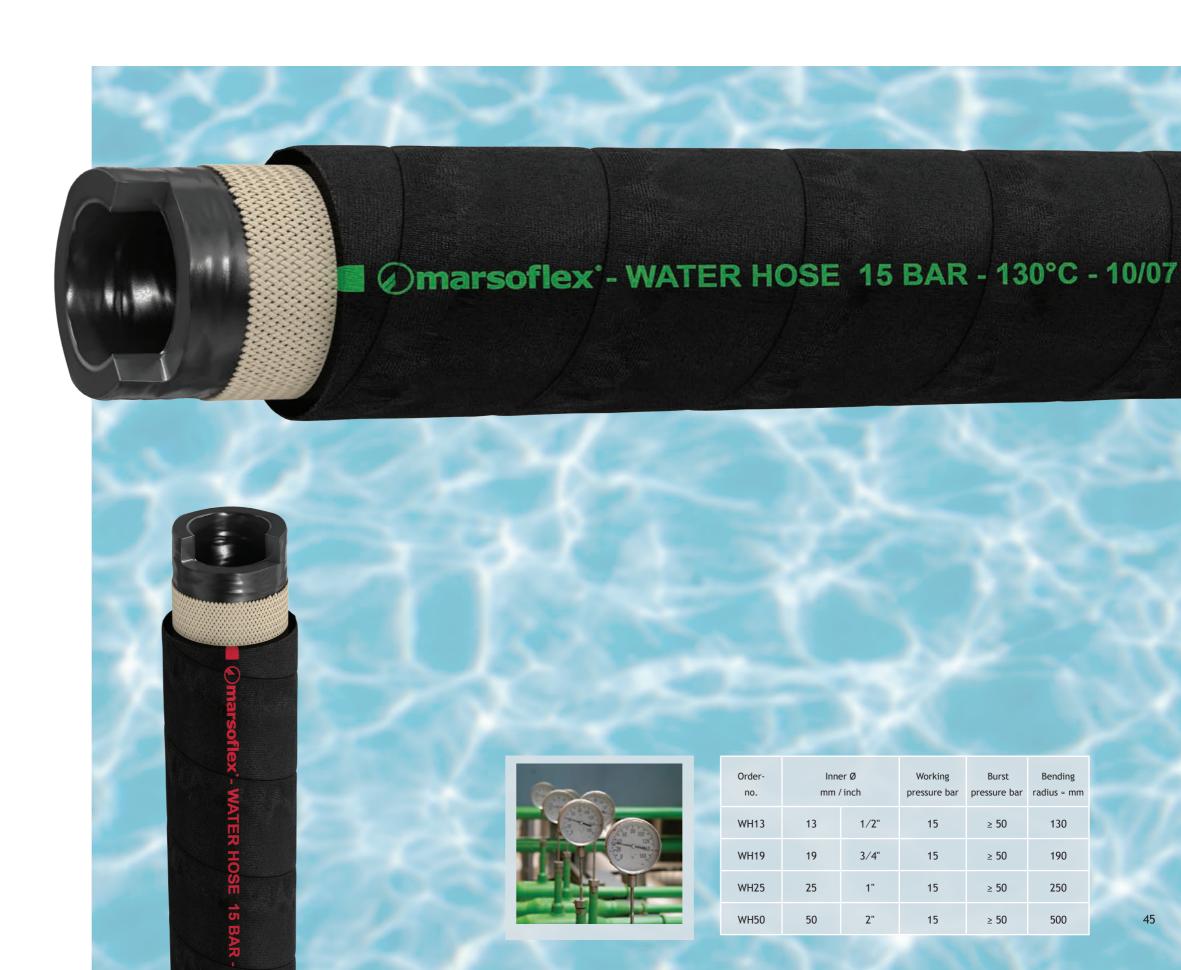

## Water Hose Type WH

The marsoflex Water Hose Type WH is a sturdy multi-purpose hose with an EPDM inner and outer layer. It is designed for piping water and media containing water. Thus it is outstandingly suitable for mobile and non-moving use in industrial piping systems.

Hose tube: EPDM, black, smooth

 $\textbf{Hose reinforcements:} \ \textbf{High-strength textile}$ 

braid

**Hose cover:** EPDM, black, fabric pattern. Resistant to ozone and weather influences.

Temperature range: -30°C to +130°C

(temporarily up to 150°C) **Marking:** green, red **Roll length:** 40 metres

Technical specifications are subject to change without notice.