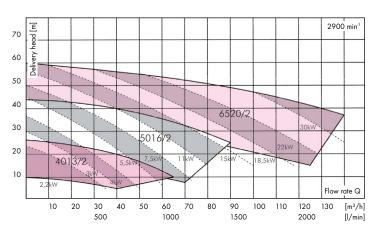

## Performance characteristics All values for water at 20°

Torque flow centrifugal pumps series FB are single-stage horizontally mounted pumps. Because of their robust and service-friendly construction the FB pumps can be used in a wide variety of applications. With the numerous variations the pumps are available for a broad range of flow rates and delivery

heads. Due to the hydraulic design, pumps type FB are resistant to coarse and heavily polluted media. Type FB pumps are suitable for chemically neutral and aggressive media such as alkaline solutions, solvents and lubricants used in surface technology, washing, cleaning, degreasing, pickling and phosphat-