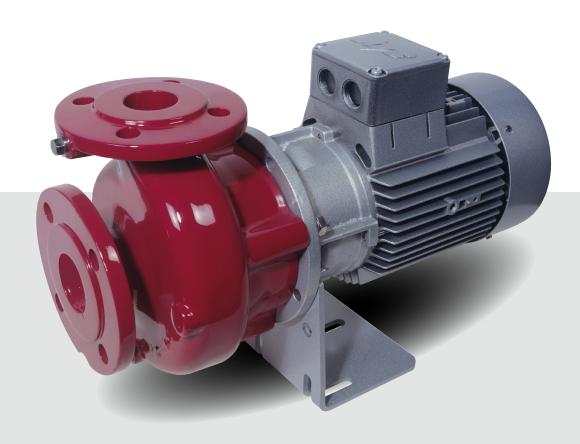

- ▶ Return pump for machine tools
- ▶ Filter technology
- ▶ Surface technology
- ▶ Process engineering
- ► Environmental technology





Short description

Torque flow centrifugal pumps type FB

# Torque flow centrifugal pumps type FB:

Powerful, reliable and extremely robust! Individually configurable – according to your requirements.

### **Features**

- ▶ Robust design
- ▶ Minimal space requirements
- Individually configurable
- ▶ Maintenance-friendly construction
- ▶ High reliability
- Characteristic field extendable with the use of a variable speed drive
- ▶ Free ball passage up to 50 mm
- Also available with 4-pole motor

## Version with block motor



# Fig.: Pump type FB 50-16

### Technical data

- ► For coarse and heavily polluted media with up to 6 percent by weight
- ▶ Flow rate 50 2,000 l/min
- Delivery head up to 58 m
- Material options: cast iron and stainless steel (316L)
- Various sealing options availabl