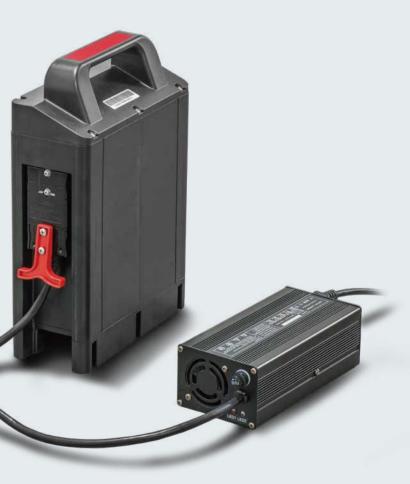

## QUICK CHARGING, LONG WORKING TIME;

Remaining capacity of lithium-ion battery is 70% after 1200 cycles, and warranty period of the battery is 3 years or 6000 hours.

Power loss of the battery is extremely low when the power is OFF, and the standby state can last for a year with no reduction of battery service life.