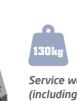

## A series Mini Walkie Pallet Truck / Li-Ion



with capacity of 1,200kg

The World of Hangcha SINCE 1956

SCHA



## THE PALLET TRUCK WITH Li-Ion TECHNOLOGY

A series mini walkie pallet truck / Li-lon will replace the hand pallet truck perfectly. It can be used in such as retail environment, pharmaceutical factory... especially in narrow aisle.





Service weight (including battery): 130kg, easy control











## QUICK CHARGING, LONG WORKING TIME;



Remaining capacity of lithium-ion battery is 70% after 1200 cycles, and warranty period of the battery is 3 years or 6000 hours.

Power loss of the battery is extremely low when the power is OFF, and the standby state can last for a year with no reduction of battery service life.