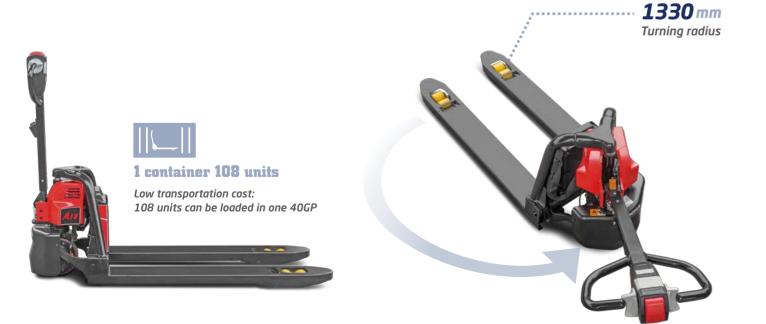

## A series Mini Walkie Pallet Truck / Li-Ion



with capacity of 1,200kg

The World of Hangcha SINCE 1956

SCHA



## THE PALLET TRUCK WITH Li-Ion TECHNOLOGY

A series mini walkie pallet truck / Li-lon will replace the hand pallet truck perfectly. It can be used in such as retail environment, pharmaceutical factory... especially in narrow aisle.





Service weight (including battery): 130kg, easy control











## QUICK CHARGING, LONG WORKING TIME;



Remaining capacity of lithium-ion battery is 70% after 1200 cycles, and warranty period of the battery is 3 years or 6000 hours.

Power loss of the battery is extremely low when the power is OFF, and the standby state can last for a year with no reduction of battery service life.