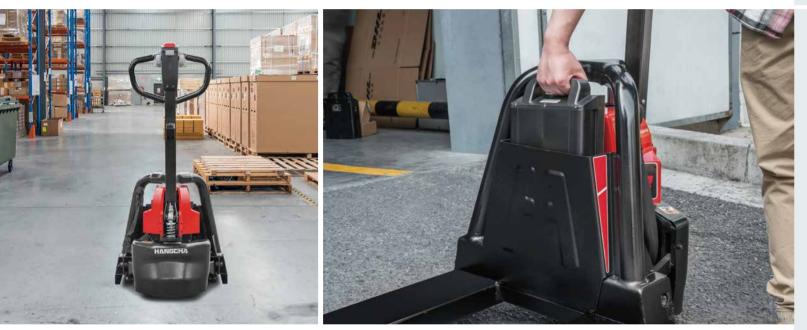

## THE PALLET TRUCK WITH Li-Ion TECHNOLOGY

A series mini walkie pallet truck / Li-lon will replace the hand pallet truck perfectly. It can be used in such as retail environment, pharmaceutical factory... especially in narrow aisle.

Service weight (including battery): 130kg, easy control