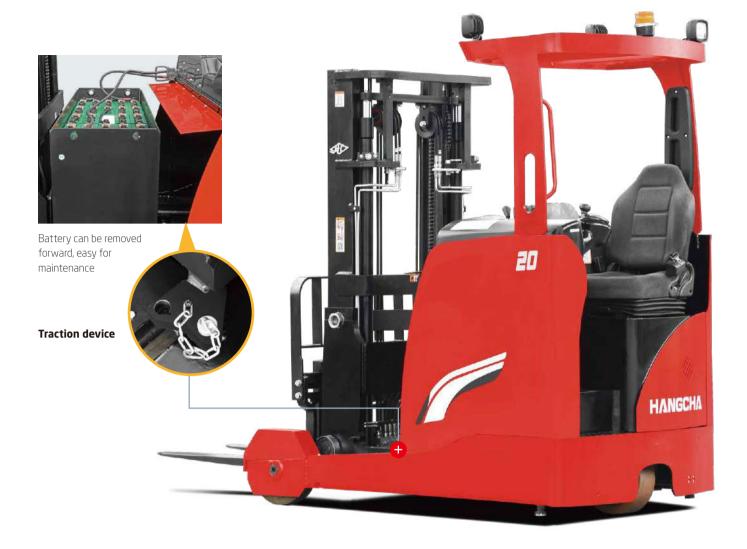

#### Maintenance

- / The fully-opened cover provides easy maintenance for motor, controller and transmission, braking, and hydraulic systems.
- / The battery compartment can be removed forward, so replacement or maintenance is very easy.