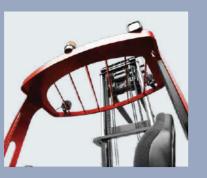

#### **High-performance Mast**

- / The operator has wider view in the load direction.
- / Built-in sideshifter and fork tilting are standard configuration.
- / The mast made with imported steel channels and compact structural design has a maximum lifting height: 12500mm.
- / Height monitoring and lifting height limitation system are optional.