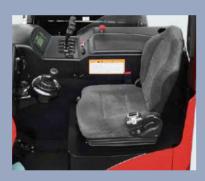

#### Comfort

- / Operating levers of ergonomic design, integrated console, all important operating parts are within the reach of your hands.
- / The mast of optimized design with wide view avoids blocking the sight of the operator, and large size of the fork shelf offers wider view.
- / The seat can be adjusted forward and backward, also with the function of vibration reduction.
- / The truck body with increased width and height offers larger operating space for hands and legs of the operator.
- / The new designed overhead guard structure allows the operator to observe the movement of load more clearly.