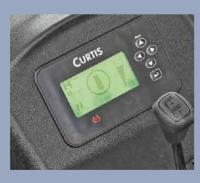

#### **Advance**

- / Three-phase AC technology is applied for driving and steering, AC technologies are available for lifting. Full AC power system has higher efficiency, and is free maintenance.
- / The MOSFET integrated controller guarantees smooth and accurate control on driving, steering and lifting, as well as superior speed regulation performance, with regenerative braking, reverse braking, anti-slipping on slope and other functions, resulting in more efficient, safer operations.
- / The LCD battery condition meter, timer, fault self-diagnosis meter, and display can not only display most important operating data, driving direction and location of driving wheels that are interactive with steering, but also realize accurate display in harsh environment.
- / The full AC truck is equipped with non-backlash, high pressure resistant, silent gear pump.
- / The full AC truck is equipped with stepless speed regulation for lifting operation, the mast lift top buffering, mast move forward/backward buffering, travelling speed and speed of mast move forward/backward will slow down automatically when the mast lifting high position, all of this can greatly improve the stability of the truck.
- / The CANBUS communication technology is applied to monitor motor speed, temperature, and other information in real time, realizing closed-loop control.
- / The truck has a triple braking mechanism, i.e. electronic braking (reverse regenerative braking), front wheel hydraulic braking, and electromagnetic parking braking.