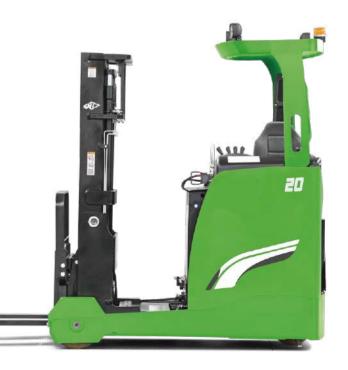

# **A Series Reach Truck**

with capacities of 1,200 to 2,000kg

The World of Hangcha

# **A Series Reach Truck**

The reach truck is suitable for working in narrow passageway and confined space, with high lifting and load capacity, and is the ideal tool for loading, unloading, handling, and stacking in warehouse, supermarket, and workshop.