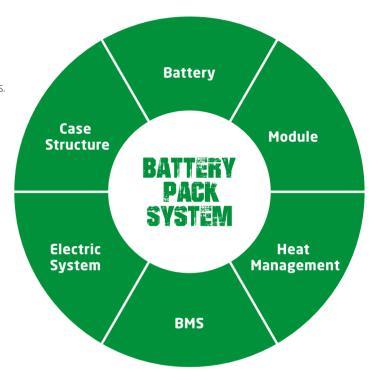

- / We use square lithium iron phosphate batteries and modules used in large quantities by commercial vehicles in mature economies.
- / The module uses an aluminum alloy frame which is sturdy, lightweight and with excellent heat dissipation.
- / Safe and effective: Charging efficiency as high as 98%, thermal runaway temperature 600 °C or above.
- / Adapted to low temperatures: Comes standard with an electrical heating feature, ensuring normal operation in low temperatures.
- / Quick charging: Can charge and operate at the same time, fully charged in 2hours.
- / Long-working: 4000 charging cycles, capacity retention greater than 80%.
- / Maintenance-free: Battery does not require manual maintenance.
- / Green and clean: Pollution-free, zero emissions.