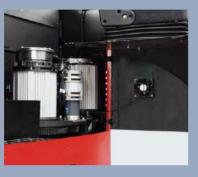

#### **Advance**

- / Three-phase AC technology is applied for driving and steering, AC technologies are available for lifting. Full AC power system has higher efficiency, and is free maintenance.
- / The MOSFET integrated controller guarantees smooth and accurate control on driving, steering and lifting, as well as superior speed regulation performance, with regenerative braking, reverse braking, anti-slipping on slope and other functions, resulting in more efficient, safer operations.
- / The LCD battery condition meter, timer, fault self-diagnosis meter, and display can not only display most important operating data, driving direction and location of driving wheels that are interactive with steering, but also realize accurate display in harsh environment.
- / The full AC truck is equipped with non-backlash, high pressure resistant, silent gear pump.
- / The full AC truck is equipped with stepless speed regulation for lifting operation, the mast lift top buffering, mast move forward/backward buffering, travelling speed and speed of mast move forward/backward will slow down automatically when the mast lifting high position, all of this can greatly improve the stability of the truck.
- / The CANBUS communication technology is applied to monitor motor speed, temperature, and other information in real time, realizing closed-loop control.
- / The truck has a triple braking mechanism, i.e. electronic braking (reverse regenerative braking), front wheel hydraulic braking, and electromagnetic parking braking.