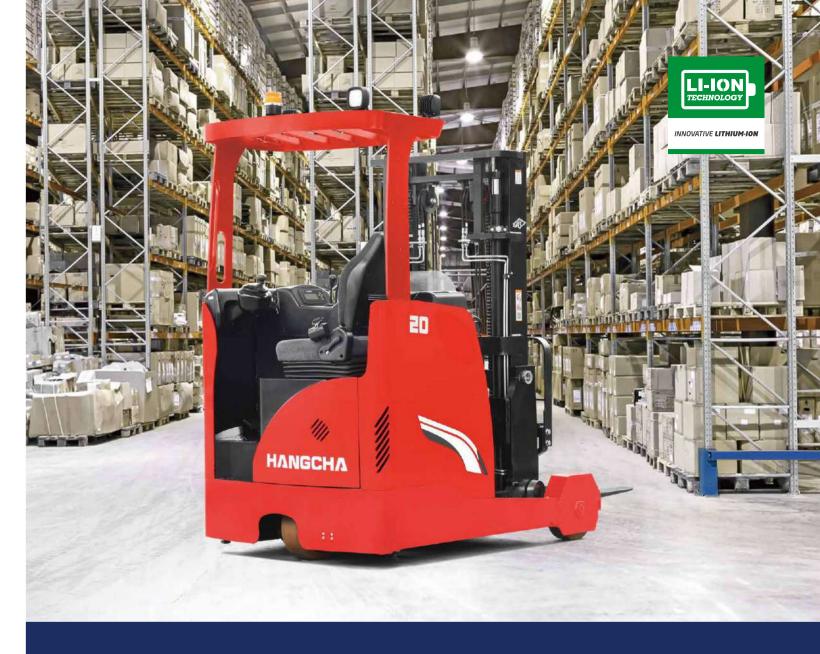

# **A Series Reach Truck**

with capacities of 1,200 to 2,000kg

The World of Hangcha

# INNOVATIVE SOLUTIONS NEW POWER NOW

Innovative, reliable lithium-ion technology (Lithium Iron-Phosphate), which are developed jointly by HANGCHA and CATL. Battery cells and modules are from CATL, with reliable quality, exclusively for HANGCHA.

# **A Series Reach Truck**

The reach truck is suitable for working in narrow passageway and confined space, with high lifting and load capacity, and is the ideal tool for loading, unloading, handling, and stacking in warehouse, supermarket, and workshop.