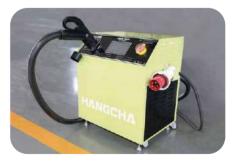

# Rapid charging and opportunity charging ensure continuous availability of vehicles

Li-lon powered forklifts are always available. They allow for fast full charging or boost charging (100 % charge in 2 hours).

They are maintenance free and do not require a battery change when used for multi-shift operations.

**TITANS CHARGER** 