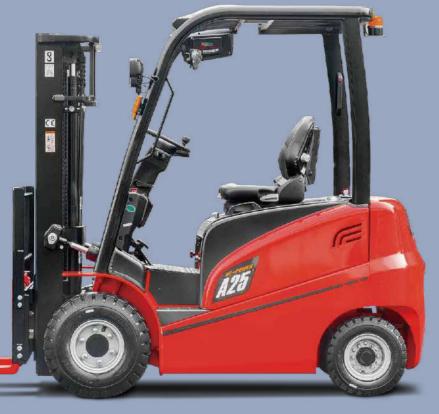

# **Appearance**

Applied advanced new designing method, world famous designing company designed, make the eye catchable stream outline of the truck chassis. Small dimension, simple appearance, and metal material applied for the exposed parts, all provide robust construction of the A series.

# **Stability**

Advanced parallel layout of drive motor and lower located battery up to chassis bottom provide good stability to the truck.

/ First-class production quality management system.

/ First-class manufacturing facility.