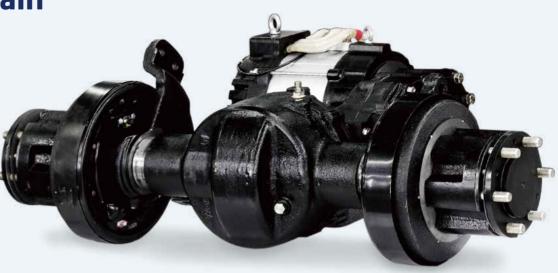

# **Stability**

Advanced parallel layout of drive motor and lower located battery up to chassis bottom provide good stability to the truck.

/ First-class production quality management system.

/ First-class manufacturing facility.