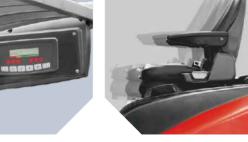

#### Ergonomic

Easy to see dashboard is relocated to overhead, no restriction of the operator's visibility. The operator can monitor the truck operation at a

### Seat

The extra foot space is provided to reduce operator fatigue significantly. The new wide-open, non-slip step makes getting in and out easy and safe.

CURTIS big LED dashboard. Non-handset Operation

Imported high performance, and new generation AC controller

HANGCHA dashboard