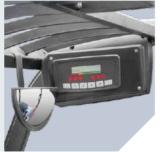

Multi functions big LED dashboard provides running hours, battery power, and self diagnosis functions, and with high accuracy even in bad environment.

Regenerative braking is more energy saving and efficiency during truck's deceleration, direction changing, and driving on downwards slope.

CURTIS big LED dashboard. Non-handset Operation

Imported high performance, and new generation AC controller

HANGCHA dashboard