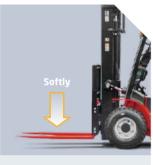

#### Soft landing

In addition to the soft landing system, the soft lifting system is adopted (front lifting cylinders of triplex mast and full free dup-lex mast ) , as a result, the noise and shock of the mast significantly decreases.