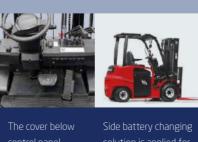

# **Service Ability**

are fully closed

solution is applied for heavy and long time

Battery cover with auto lock spring for easy battery service and replacing, and clean the

Full opened engine

Easy opened counterweight cover is to protect the internal controllers to avoid water