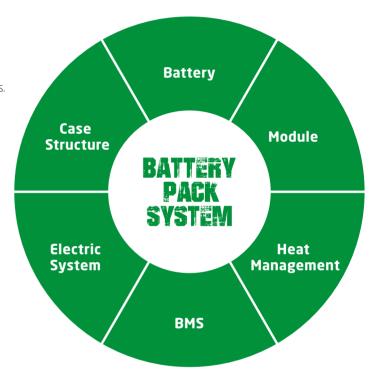

- / We use square lithium iron phosphate batteries and modules used in large quantities by commercial vehicles in mature economies.
- / The module uses an aluminum alloy frame which is sturdy, lightweight and with excellent heat dissipation.
- / Safe and effective: Charging efficiency as high as 98%, thermal runaway temperature 600 °C or above.
- / Adapted to low temperatures: Comes standard with an electrical heating feature, ensuring normal operation in low temperatures.
- / Quick charging: Can charge and operate at the same time, fully charged in 2hours.
- / Long-working: 4000 charging cycles, capacity retention greater than 80%.
- / Maintenance-free: Battery does not require manual maintenance.
- / Green and clean: Pollution-free, zero emissions.