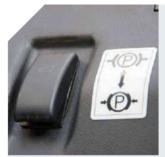

#### EPB

Electronic Parking Brake, it provides the safe and rapid brake performance. More particularly, turn on the function automatically under different working