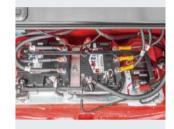

# **Service Ability**

are fully closed

solution is applied for heavy and long time

Battery cover with auto lock spring for easy battery service and replacing, and clean the

Full opened engine

Easy opened counterweight cover is to protect the internal controllers to avoid water