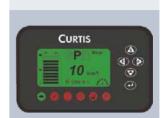

Multi functions big LED dashboard provides running hours, battery power, and self diagnosis functions, and with high accuracy even in bad environment.

Regenerative braking is more energy saving and efficiency during truck's deceleration, direction changing, and driving on downwards slope.

CURTIS big LED dashboard. Non-handset Operation

Imported high performance, and new generation AC controller

HANGCHA dashboard