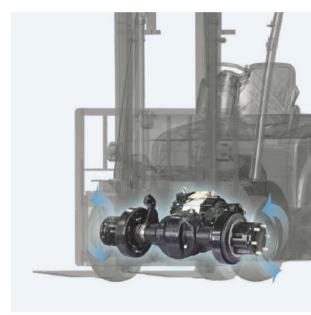

# **Stability**

Advanced parallel layout of drive motor and lower located battery up to chassis bottom provide good stability to the truck.

/ First-class production quality management system.

/ First-class manufacturing facility.