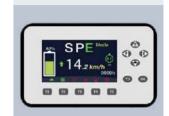

Multi functions big LED dashboard provides running hours, battery power, and self diagnosis functions, and with high accuracy even in bad environment.

Regenerative braking is more energy saving and efficiency during truck's deceleration, direction changing, and driving on downwards slope.

CURTIS big LED dashboard. Non-handset Operation

Imported high performance, and new generation AC controller

HANGCHA dashboard