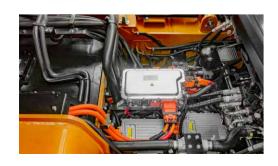

The cover of the vehicle is designed to be sealed to the water resistance level of IPX4 for the body. All the motor, electronic controls and high-voltage components reach the dust and water resistance level of IP67, a high protection level adequate to withstand harsh operating environments and ensure safety and reliability;

- / All CATL lithium batteries are equipped with standard automatic battery fire extinguishing devices, allowing higher safety in use;
- / The electrical system is equipped with high-voltage interlocks, insulation detection and monitoring, offering vehicle-grade safety measures. The MSD maintenance switch enables one-click power-down and safer maintenance;
- / The steering axle with standard configuration of turning and deceleration functions reduces the overturning risk effectively.

Automatic battery fire extinguishing devices

The MSD maintenance switch

### **DUAL WATER COOLING SYSTEMS**

It is the first time that the motor-battery dual water cooling systems and full suspension damping system are used on new energy forklifts, which can be fully applicable to various severe operating conditions such as high temperature and strong load.