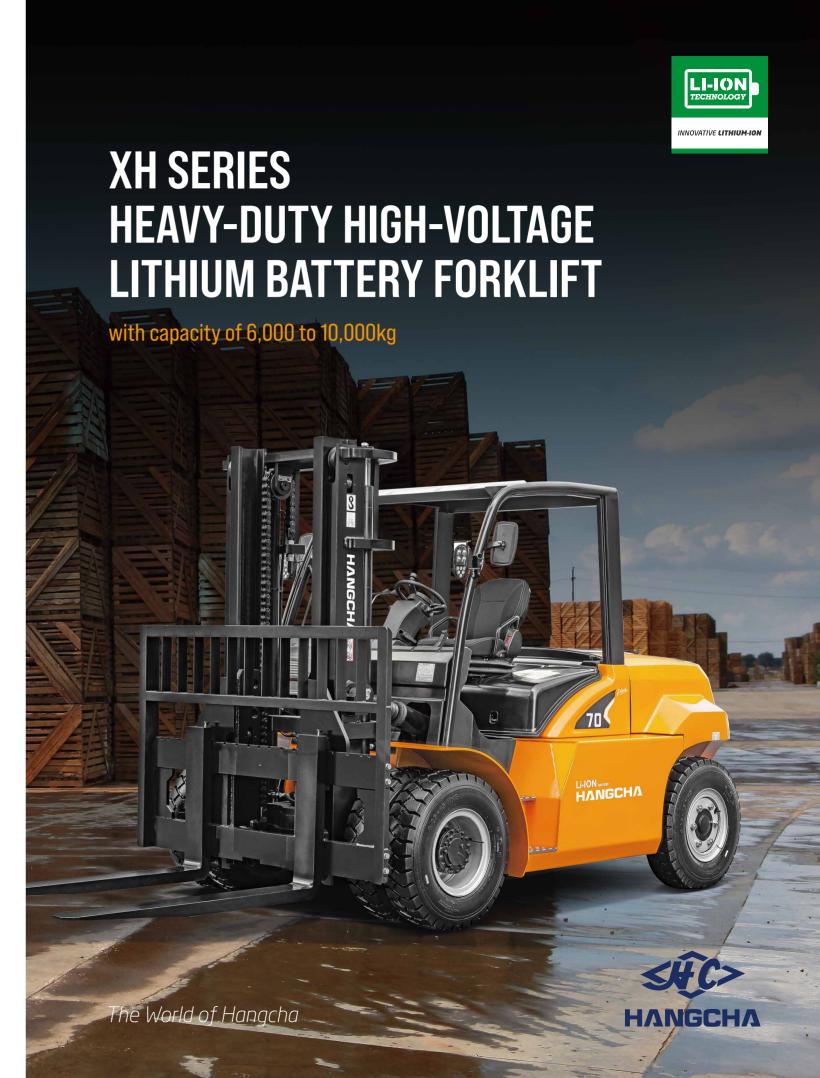

# XH SERIES HEAVY-DUTY HIGH-VOLTAGE LITHIUM BATTERY FORKLIFT

Independently developed by Hangcha on the basis of decades of a deep understanding of electric forklifts and internal combustion forklifts, the dedicated XH series heavy-duty high-voltage lithium battery forklifts are a new series of products with a new energy vehicle voltage platform, a water-cooling lithium battery, as well as a pioneered special structure that represents a breakthrough over the traditional design concept. Breaking through the perception of drive electric forklift, the series of products supersede the internal combustion forklifts and redefine the new generation of electric forklifts in terms of efficiency, power, reliability, etc.

#### Stylish appearance

/ With the inherited classic exterior design of the dedicated XC lithium battery forklift and a smooth and sturdy profile, the whole vehicle is compact, elegant, stylish and sturdy.