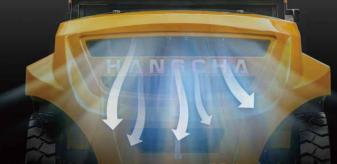

### **DUAL WATER COOLING SYSTEMS**

It is the first time that the motor-battery dual water cooling systems and full suspension damping system are used on new energy forklifts, which can be fully applicable to various severe operating conditions such as high temperature and strong load.

The water cooling system keeps the battery at the best working temperature of about 30°C, with high efficiency, slow decay and long life.

The large ventilation opening designed for internal combustion forklifts allows better heat dissipation of the battery and the motor.

The heat dissipation area of the air outlet is **7.5 times** that of ordinary high-voltage electric truck.

The working temperature of the motor/electric control + battery is lower than that of ordinary high-voltage electric truck by more than 10%.