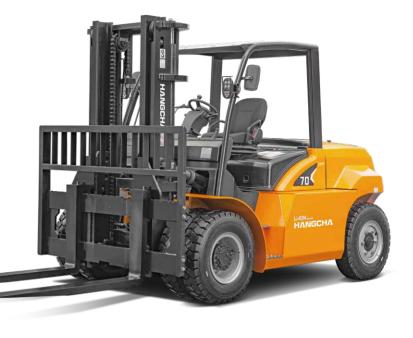

# XH SERIES HEAVY-DUTY HIGH-VOLTAGE LITHIUM BATTERY FORKLIFT

Independently developed by Hangcha on the basis of decades of a deep understanding of electric forklifts and internal combustion forklifts, the dedicated XH series heavy-duty high-voltage lithium battery forklifts are a new series of products with a new energy vehicle voltage platform, a water-cooling lithium battery, as well as a pioneered special structure that represents a breakthrough over the traditional design concept. Breaking through the perception of drive electric forklift, the series of products supersede the internal combustion forklifts and redefine the new generation of electric forklifts in terms of efficiency, power, reliability, etc.

#### Stylish appearance

/ With the inherited classic exterior design of the dedicated XC lithium battery forklift and a smooth and sturdy profile, the whole vehicle is compact, elegant, stylish and sturdy.