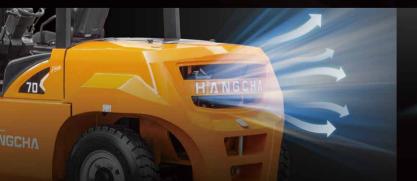

### **DUAL WATER COOLING SYSTEMS**

It is the first time that the motor-battery dual water cooling systems and full suspension damping system are used on new energy forklifts, which can be fully applicable to various severe operating conditions such as high temperature and strong load.

The water cooling system keeps the battery at the best working temperature of about 30°C, with high efficiency, slow decay and long life.

The large ventilation opening designed for internal combustion forklifts allows better heat dissipation of the battery and the motor.

The heat dissipation area of the air outlet is **7.5 times** that of ordinary high-voltage electric truck.

The working temperature of the motor/electric control + battery is lower than that of ordinary high-voltage electric truck by more than 10%.