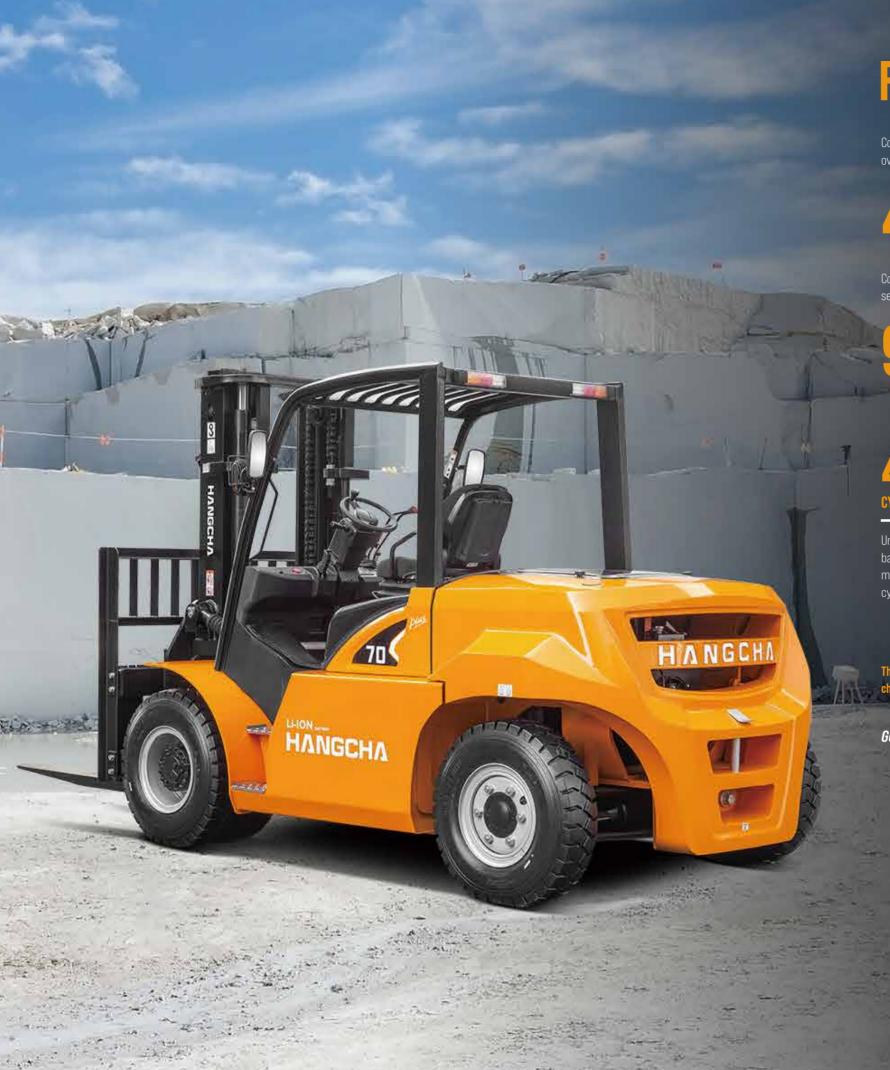

#### STRONG ADAPTABILITY

The drive axle, steering axle and tires of internal combustion forklifts can meet the demand of high-intensity operating conditions of internal combustion forklifts.

Both the drive and operating systems are vehicle-grade permanent magnet synchronization systems. Equipped with a high speed ratio gearbox, the driving speed, lifting speed, upslope degree and acceleration performance surpass that of internal combustion vehicles.

It meets all-weather operating conditions and is usable under severe operating conditions such as cold storage, heavy rains and waterlogged roads.

### **DUAL WATER COOLING SYSTEMS**

It is the first time that the motor-battery dual water cooling systems and full suspension damping system are used on new energy forklifts, which can be fully applicable to various severe operating conditions such as high temperature and strong load.

The water cooling system keeps the battery at the best working temperature of about 30°C, with high efficiency, slow decay and long life.

The large ventilation opening designed for internal combustion forklifts allows better heat dissipation of the battery and the motor.