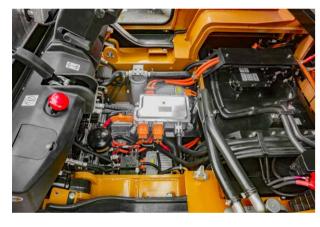

#### **ULTRA-LONG BATTERY LIFE**

- / With a 309V high-voltage platform and vehicle-grade permanent magnet synchronization system, the vehicle boasts of a smaller current, very low heat loss and more energy-efficient;
- / The vehicle uses an overall controller to control the traction motor controller assembly to form a highly independent, user-friendly and intelligent drive system.

- / All CATL lithium batteries are equipped with standard automatic battery fire extinguishing devices, allowing higher safety in use;
- / The electrical system is equipped with high-voltage interlocks, insulation detection and monitoring, offering vehicle-grade safety measures. The MSD maintenance switch enables one-click power-down and safer maintenance;
- / The steering axle with standard configuration of turning and deceleration functions reduces the overturning risk effectively.

Automatic battery fire extinguishing devices

The MSD maintenance switch