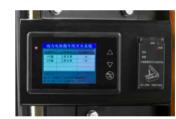

# **CONVENIENT MAINTENANCE**

/ The vehicle with ergonomic design, a wide view and a large operating space makes it easier for drivers to operate;

- / The multi-functional color screen instrument is designed to have graphic interfaces; three SPE speed gears are selectable to adapt to different operating conditions; interfaces can be switched between English and Chinese to meet the demands of customers
- / Reasonable arrangement of battery and motor radiator allows more convenient liquid replenishment and maintenance:
- / The water tank cover and the left and right side plates of the hood can be dismounted without a tool, so that the operable surface is large during cleaning and maintenance, convenient and fast.