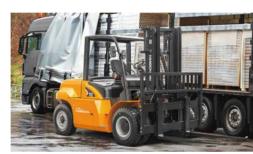

# XH SERIES HEAVY-DUTY HIGH-VOLTAGE LITHIUM BATTERY FORKLIFT

Independently developed by Hangcha on the basis of decades of a deep understanding of electric forklifts and internal combustion forklifts, the dedicated XH series heavy-duty high-voltage lithium battery forklifts are a new series of products with a new energy vehicle voltage platform, a water-cooling lithium battery, as well as a pioneered special structure that represents a breakthrough over the traditional design concept. Breaking through the perception of drive electric forklift, the series of products supersede the internal combustion forklifts and redefine the new generation of electric forklifts in terms of efficiency, power, reliability, etc.

It meets all-weather operating conditions and is usable under severe operating conditions such as cold storage, heavy rains and waterlogged roads.