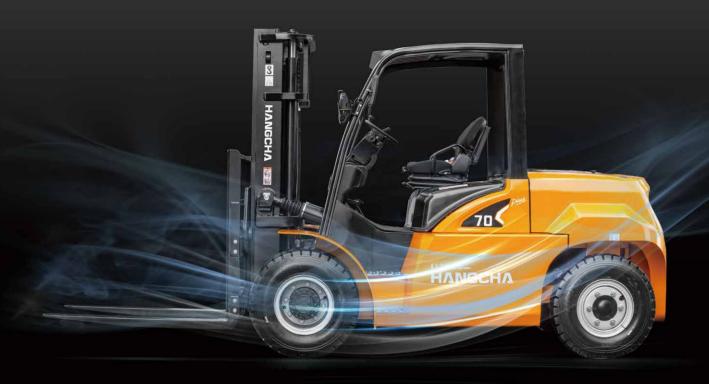

# XH SERIES HEAVY-DUTY HIGH-VOLTAGE LITHIUM BATTERY FORKLIFT

Independently developed by Hangcha on the basis of decades of a deep understanding of electric forklifts and internal combustion forklifts, the dedicated XH series heavy-duty high-voltage lithium battery forklifts are a new series of products with a new energy vehicle voltage platform, a water-cooling lithium battery, as well as a pioneered special structure that represents a breakthrough over the traditional design concept. Breaking through the perception of drive electric forklift, the series of products supersede the internal combustion forklifts and redefine the new generation of electric forklifts in terms of efficiency, power, reliability, etc.

#### Stylish appearance

/ With the inherited classic exterior design of the dedicated XC lithium battery forklift and a smooth and sturdy profile, the whole vehicle is compact, elegant, stylish and sturdy.