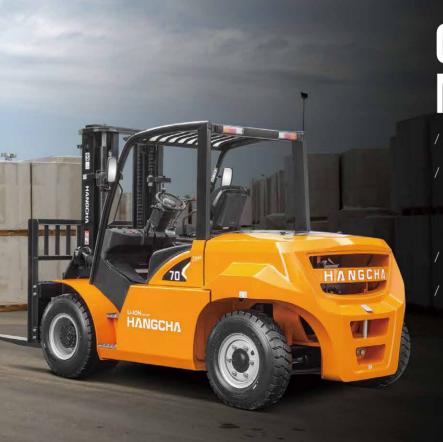

# XH SERIES HEAVY-DUTY HIGH-VOLTAGE LITHIUM BATTERY FORKLIFT

Independently developed by Hangcha on the basis of decades of a deep understanding of electric forklifts and internal combustion forklifts, the dedicated XH series heavy-duty high-voltage lithium battery forklifts are a new series of products with a new energy vehicle voltage platform, a water-cooling lithium battery, as well as a pioneered special structure that represents a breakthrough over the traditional design concept. Breaking through the perception of drive electric forklift, the series of products supersede the internal combustion forklifts and redefine the new generation of electric forklifts in terms of efficiency, power, reliability, etc.

#### Stylish appearance

/ With the inherited classic exterior design of the dedicated XC lithium battery forklift and a smooth and sturdy profile, the whole vehicle is compact, elegant, stylish and sturdy.