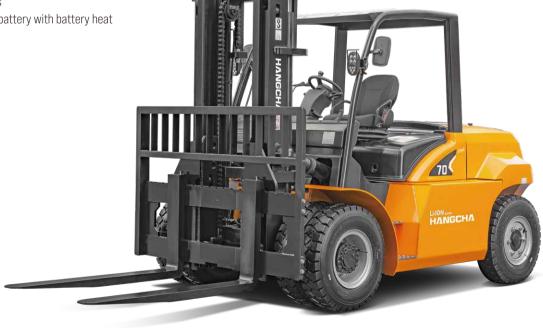

# XH SERIES HEAVY-DUTY HIGH-VOLTAGE LITHIUM BATTERY FORKLIFT

Independently developed by Hangcha on the basis of decades of a deep understanding of electric forklifts and internal combustion forklifts, the dedicated XH series heavy-duty high-voltage lithium battery forklifts are a new series of products with a new energy vehicle voltage platform, a water-cooling lithium battery, as well as a pioneered special structure that represents a breakthrough over the traditional design concept. Breaking through the perception of drive electric forklift, the series of products supersede the internal combustion forklifts and redefine the new generation of electric forklifts in terms of efficiency, power, reliability, etc.