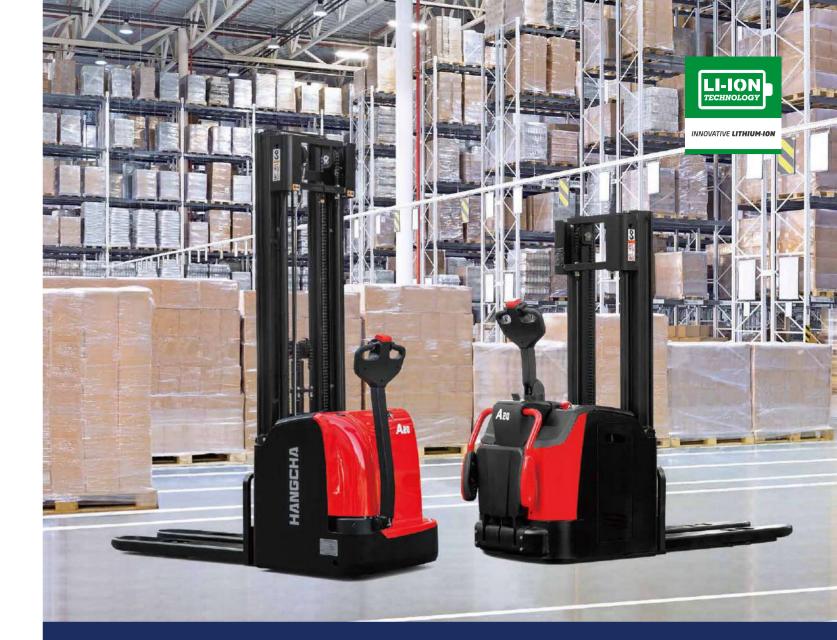

## A Series Pallet Stacker Truck Hi Range

with capacities of 1,200 to 2,000kg

The World of Hangcha

HANGCHA provides Li-Ion battery (LiFePO4) with 5 years or 10000 hours warranty.