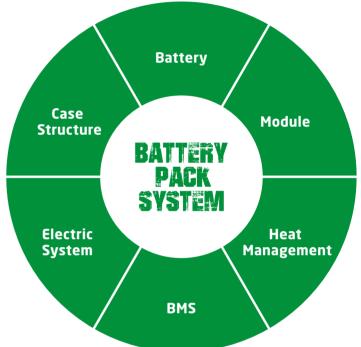

#### Li-Ion Battery Pack specification

| Туре                    |      | CDD12-AC1S-I | CDD14-AC1S-I | CDD16-AC1S-I | CDD20-AC1S-I | CTD12-AC1S-I | CTD14-AC1S-I | CTD16-AC1S-I | CTD20-AC1S-I | CDD12-AC1-I | CDD14-AC1-I | CDD16-AC1-I | CDD20-AC1-I |
|-------------------------|------|--------------|--------------|--------------|--------------|--------------|--------------|--------------|--------------|-------------|-------------|-------------|-------------|
| Li-lon battery          | V/Ah | 24/125       | 24/125       | 24/125       | 24/125       | 24/125       | 24/125       | 24/125       | 24/125       | 24/125      | 24/125      | 24/125      | 24/125      |
| Li-lon battery,Optional | V/Ah | 24/202       | 24/202       | 24/202       | 24/202       | 24/202       | 24/202       | 24/202       | 24/202       | 24/202      | 24/202      | 24/202      | 24/202      |
| Titans charger          |      | SPC-24100    | SPC-24100   | SPC-24100   | SPC-24100   | SPC-24100   |