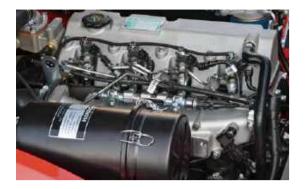

# **Energy conservation and Environmental friendly**

The high pressure common rail electronic-controlled engine which adopts high pressure multiple injections technology to ensure the strong power take-off, lower emission and better cold starting performance; saving the 10% of energy consumption.

# **Fully improved reliability And security**

1. The radiator adopts aluminous plate-fin radiator with better performance and higher structural strength independent oil radiator, optimized oil and water heat dissipation channel and double ventilation holes on counterweight can greatly improve cooling efficiency and reliability of overloaded operation and ensure reliable operation of the engine.