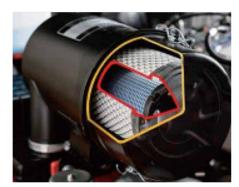

The whole truck adopts LED lights as shiner and new-type panoramic retroreflector to ensure energy conservation and power saving as well as greatly improve the performance and service life of luminaires at the same time.