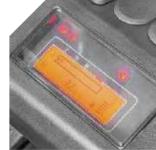

The enlarged opening angle of hood and increase of left and right hood side plates can provide you with convenient and rapid maintenance mode.

Newly-developed LCD instrument has more comprehensive functions and more stable performance and entirely displays the full truck state, fault code and other important information, which can make the operator more intuitively and conveniently have a better knowledge of truck state and make the maintenance conveniently.