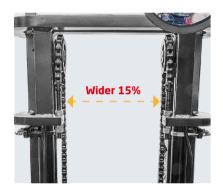

Reduce the caster angle of instrument stand and adopt the integral hood to greatly increase the space underfoot;
The orthodrome of overhead guard fore leg will expand the driving space;

Adopt the new-type of box iron. Increase the inside width of inner mast and the spacing between lifting cylinders. The lowering of instruments in the cabin will greatly increase the forward visibility; The rear visibility will also be greatly improved through the optimization design of counterweight.