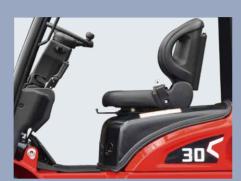

### **Comfort**

Option of the most advanced full floating structure in the world can minimize the vibration of full truck and support more superior buffer, micro-motion and starting functions at the same time. With several imported engines, they can constitute more perfect engine-transmission system.

Reduce the caster angle of instrument stand and adopt the integral hood to greatly increase the space underfoot;
The orthodrome of overhead guard fore leg will expand the driving space;

Adopt the new-type of box iron. Increase the inside width of inner mast and the spacing between lifting cylinders. The lowering of instruments in the cabin will greatly increase the forward visibility; The rear visibility will also be greatly improved through the optimization design of counterweight.

The design of steering wheel of small diameter and electro-hydraulic reversing as well as the car-type double-handle combination switch will greatly improve the driving comfort.

Optimized air intake and exhaust system, high-capacity exhaust silencer and high-effect intake muffler will reduce the noise of full truck by 3dB and reduce the vibration by 20%.