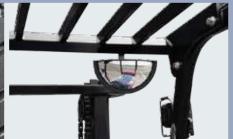

Reduce the caster angle of instrument stand and adopt the integral hood to greatly increase the space underfoot;
The orthodrome of overhead guard fore leg will expand the driving space;

Adopt the new-type of box iron. Increase the inside width of inner mast and the spacing between lifting cylinders. The lowering of instruments in the cabin will greatly increase the forward visibility; The rear visibility will also be greatly improved through the optimization design of counterweight.