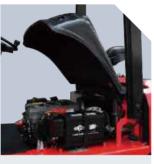

### **Maintenance**

Integral locking pin structure on the hood can be opened without tool, which is convenient for daily repair and maintenance.

Adoption of new generation integrated electric box makes maintenance and repair convenient, layout becomes more reasonable and with better water-proof performance.

The enlarged opening angle of hood and increase of left and right hood side plates can provide you with convenient and rapid maintenance mode.

Newly-developed LCD instrument has more comprehensive functions and more stable performance and entirely displays the full truck state, fault code and other important information, which can make the operator more intuitively and conveniently have a better knowledge of truck state and make the maintenance conveniently.