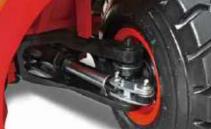

2. 2.0~3.8t roller bearing on the steering axle king pin adopts large size tapered roller bearing (TRB), larger steering cylinder and bumper block assemblies on the top, which can prolong the service life of bearing and highly improve the reliability of steering axle.