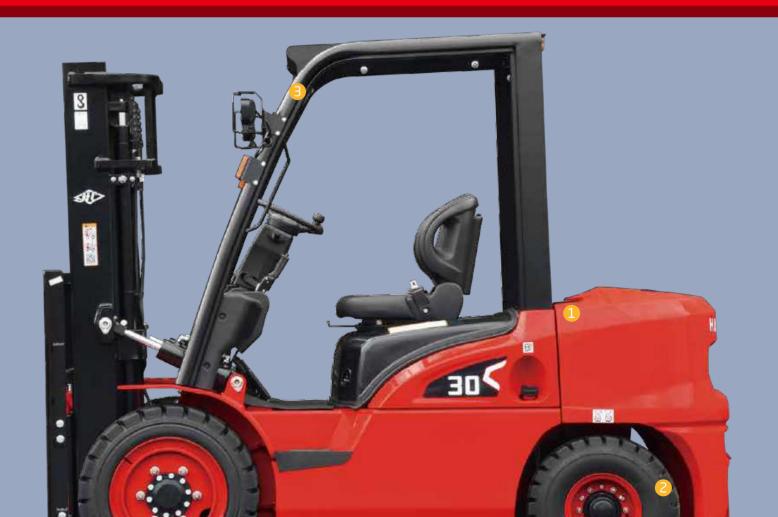

### Strong appearance and visual impact

The appearance of full truck is developed under the cooperation with professional industrial design company by adopting the appearance design methods of brand-new concept. The streamlined surface modeling design brings smooth lines, elegant appearance, vigorous and steady surface as well as the outstanding inherence, possessing the powerful visual impact.

The truck is small, exquisite and concise. which adopting the newly designed parts with opening mould at large area, the appearance of full vehicle will be more humanized.

## **Innovation design**

The new designed mast increase forward visibility 15%

Noise ↓ 3dB

Legroom † 30%

High pressure common rail electroniccontrolled engine provide lower failure rate (Common rail engine)