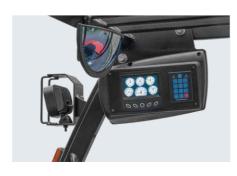

The enlarged opening angle of hood and increase of left and right hood side plates can provide you with convenient and rapid maintenance mode.

Newly-developed LCD instrument has more comprehensive functions and more stable performance and entirely displays the full truck state, fault code and other important information, which can make the operator more intuitively and conveniently have a better knowledge of truck state and make the maintenance conveniently.

## Intelligentized management system (option)

Reserved plug of extending function of Intelligent module is on the wire bundles that makes truck management more convenient and rapid.