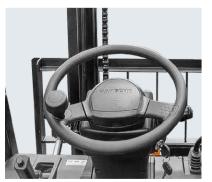

The design of steering wheel of small diameter and electro-hydraulic reversing as well as the car-type double-handle combination switch will greatly improve the driving comfort.

Optimized air intake and exhaust system, high-capacity exhaust silencer and high-effect intake muffler will reduce the noise of full truck by 3dB and reduce the vibration by 20%.