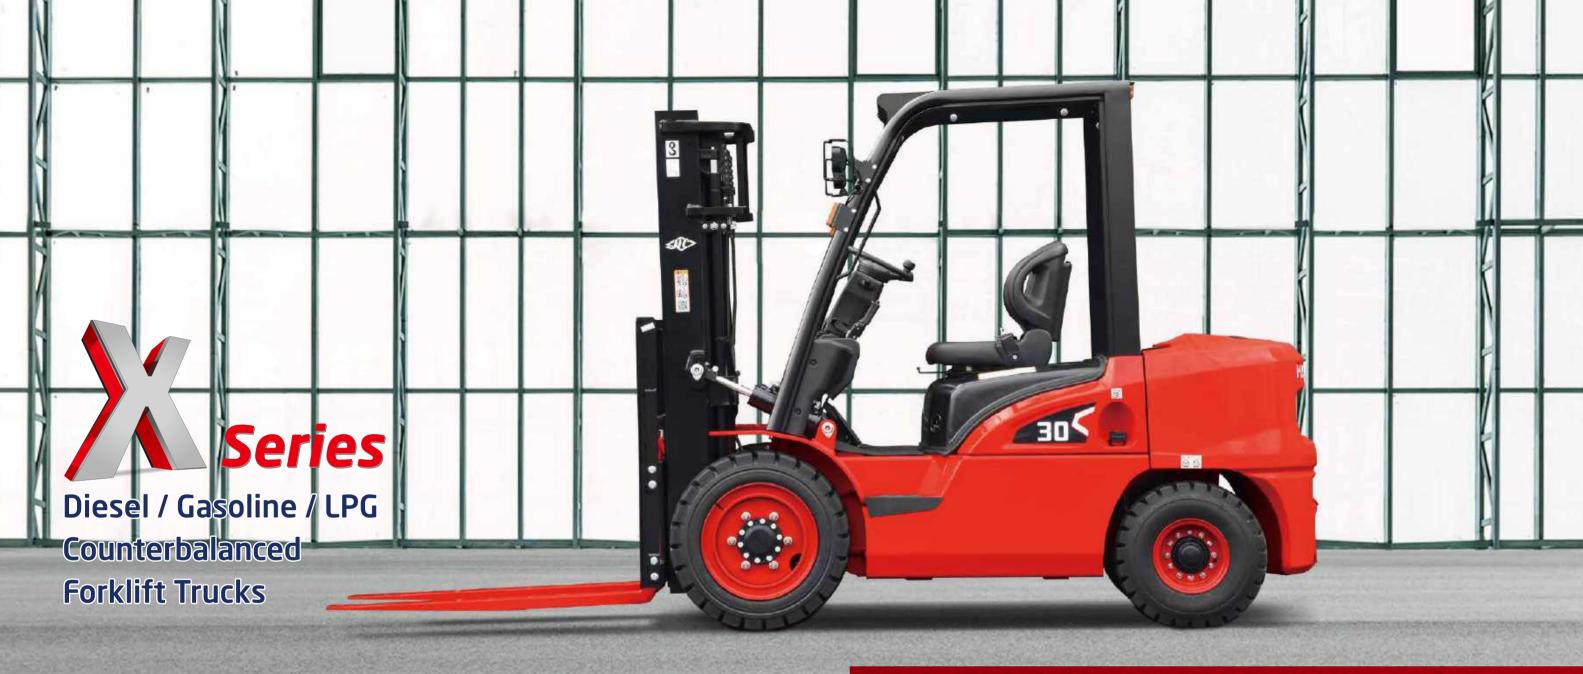

## X Series Diesel / Gasoline / LPG **Counterbalanced Forklift Trucks**

with capacities of 1,500 to 3,800kg

The X series is the new series of internal combustion counterbalance forklift truck developed by Hangcha independently, adopting the world advanced technologies based on the original products. Through the comprehensive upgrading of appearance molding, energy conservation, environmental friendly, comfort, security and reliability, it will become the world-class forklift truck which can meet your overall demands.

### Strong appearance and visual impact

The appearance of full truck is developed under the cooperation with professional industrial design company by adopting the appearance design methods of brand-new concept. The streamlined surface modeling design brings smooth lines, elegant appearance, vigorous and steady surface as well as the outstanding inherence, possessing the powerful visual impact.