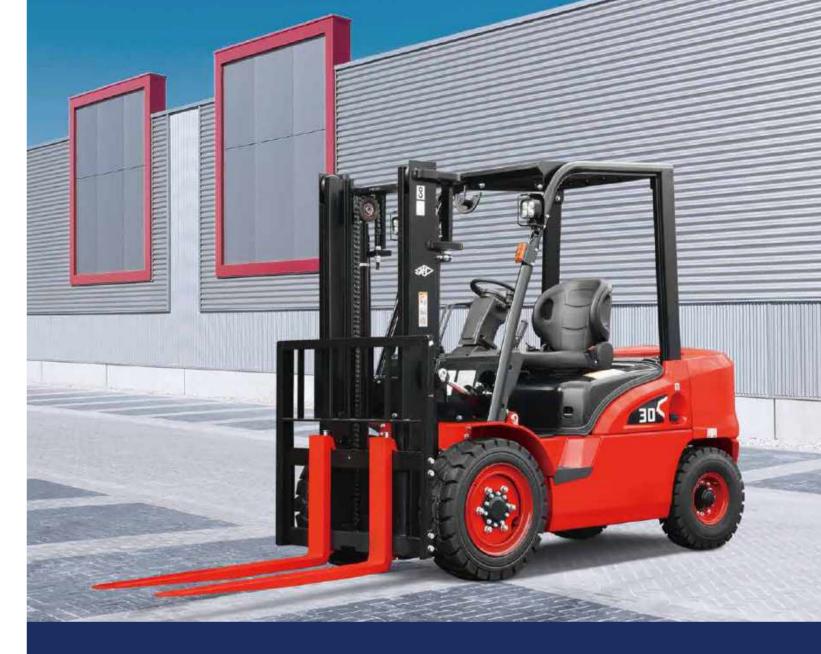

## X Series Diesel / Gasoline / LPG **Counterbalanced Forklift Trucks**

with capacities of 1,500 to 3,800kg

The X series is the new series of internal combustion counterbalance forklift truck developed by Hangcha independently, adopting the world advanced technologies based on the original products. Through the comprehensive upgrading of appearance molding, energy conservation, environmental friendly, comfort, security and reliability, it will become the world-class forklift truck which can meet your overall demands.

### Strong appearance and visual impact

The appearance of full truck is developed under the cooperation with professional industrial design company by adopting the appearance design methods of brand-new concept. The streamlined surface modeling design brings smooth lines, elegant appearance, vigorous and steady surface as well as the outstanding inherence, possessing the powerful visual impact.