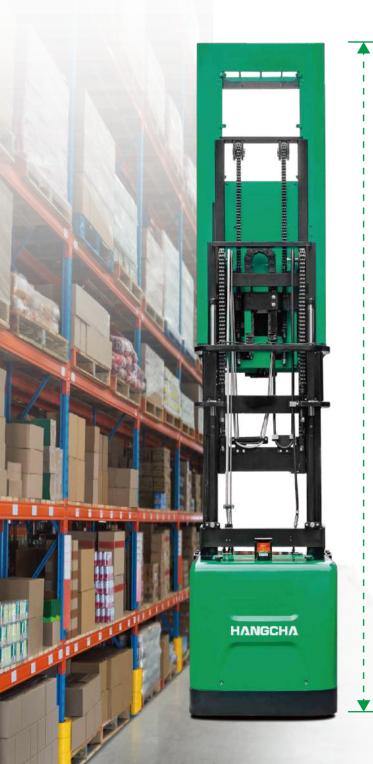

# **0.7t A SERIES MEDIUM LEVEL ORDER PICKER**

## A series light-load intermediate-position stockpickers are high-end models of storage equipment.

The vehicle has a comprehensive safety protection system, excellent ergonomics and advanced control system.

#### Being reliable, stable, comfortable and safe and with excellent performance, it is applicable to the stock picking in a stereoscopic warehouse.