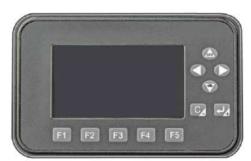

For the standard configuration, multi-function instruments have multiple functions such as speed selection, wheel position display, etc. and can clearly display various information of the vehicle.

Fork end with a secondary operating system to control the ascending/descending of cab and fork and facilitate goods picking