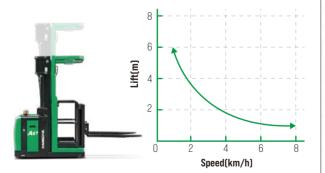

t.

For the standard configuration, elegant LED cab ceiling light and side lights are provided to offer bright lighting and facilitate the picking in poorly-illuminated environments.



## **ADDED SECURITY. THE SCIENCE OF DESIGN**

- / The tilt switch is equipped as standard. When the vehicle is tilted to a certain angle forward or backward, to the left or right, it stops working. The cab must be lowered to a certain height to continue working.
- / The safety pedal is equipped as standard and you need to step on the pedal to perform other operations to improve safety.



The hydraulic system has an emergency manual lowering valve that can be operated at the rear of the vehicle to lower the cab.



The mast chain with a safety factor of 10 times is equipped with a chain safety switch.







A smart driving deceleration system is used the driving speed is related to the lifting height. The high<mark>er the lifting height, the lower the driving</mark> speed and the smaller the acceleration. The function of proportional speed reduction in corners is equipped as standard to ensure smooth and safe turning of the vehicle.



The acceleration joystick is equipped with a sensing switch for the standard configuration to prevent mis-touch during operations.



#### Maintenance

#### Features

| Truck                                          | Standard |
|------------------------------------------------|----------|
| AC drive motor                                 | •        |
| Cab                                            |          |
| Acceleration joystick (with sensing switch)