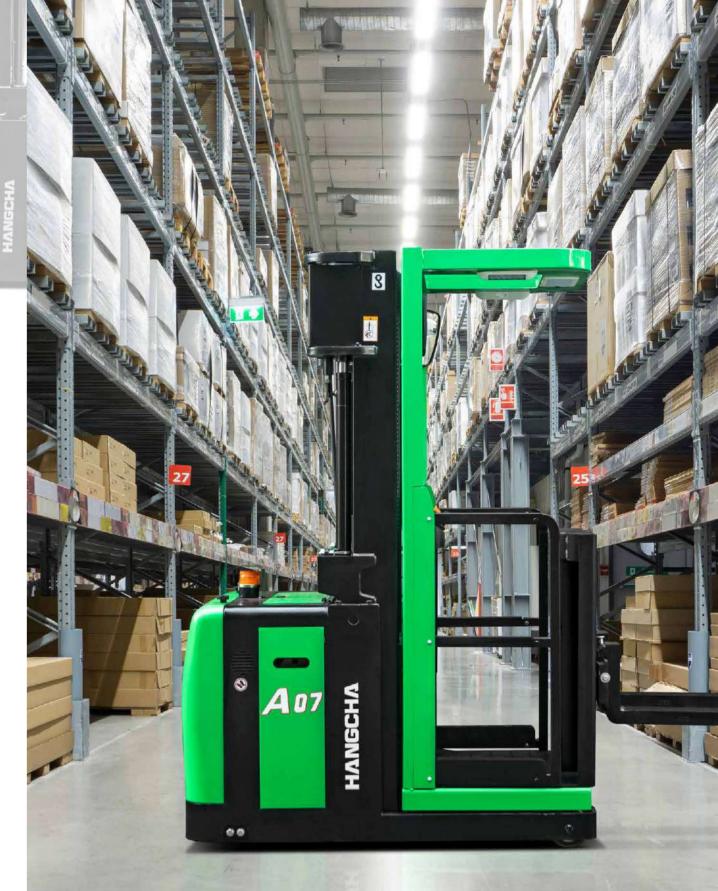

# **0.7t A SERIES MEDIUM LEVEL ORDER PICKER**

## A series light-load intermediate-position stockpickers are high-end models of storage equipment.

The vehicle has a comprehensive safety protection system, excellent ergonomics and advanced control system.

#### Being reliable, stable, comfortable and safe and with excellent performance, it is applicable to the stock picking in a stereoscopic warehouse.