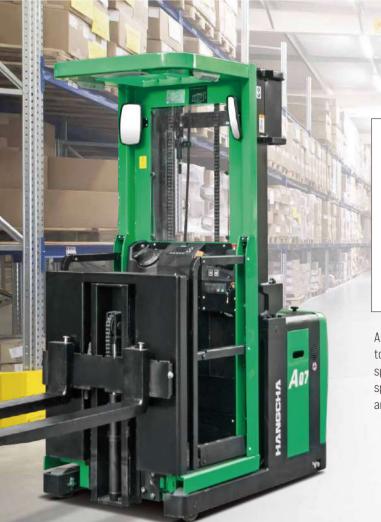

## A series light-load intermediate-position stockpickers are high-end models of storage equipment.

The vehicle has a comprehensive safety protection system, excellent ergonomics and advanced control system.

#### Being reliable, stable, comfortable and safe and with excellent performance, it is applicable to the stock picking in a stereoscopic warehouse.