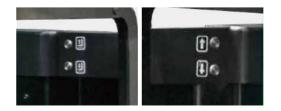

There are safety guardrails on the left and right sides. The guardrails are equipped with detection switches. The vehicle cannot work until the guardrails are put down.

- / The AC motor has no carbon brush and is maintenance-free, which greatly saves the cost of use.
- / The integrated power display, timing and fault self-diagnosis meter is convenient for maintenance.
- / The rear hood can be easily disassembled for easy maintenance of hydraulic unit, electronic control, motor and other parts.