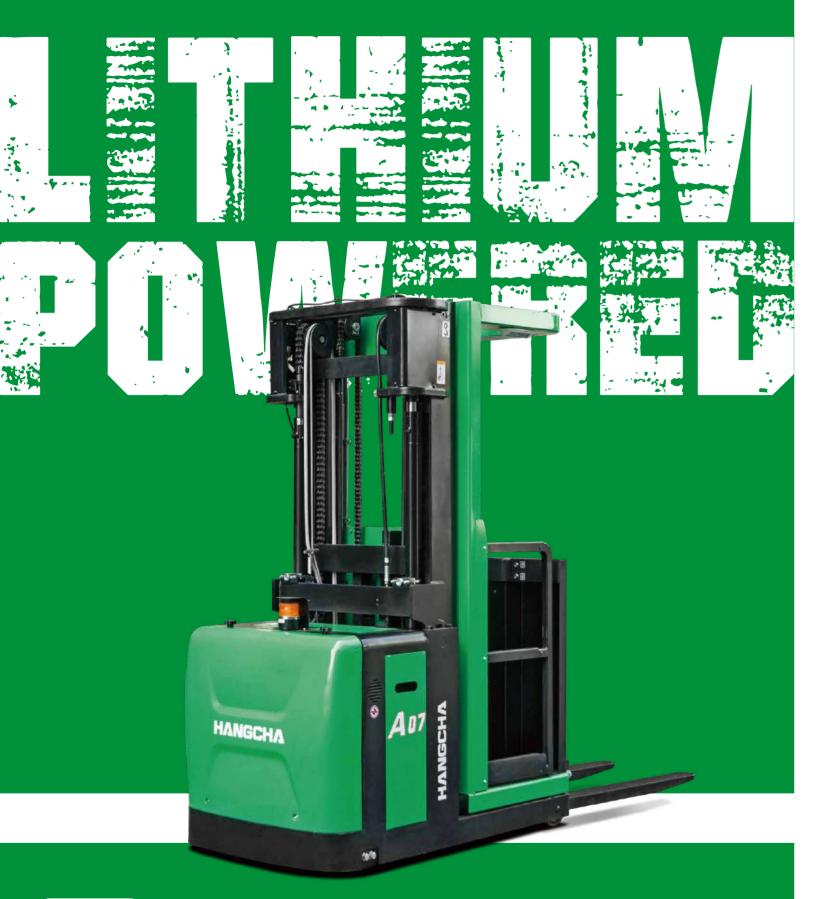

# **0.7t A SERIES MEDIUM LEVEL ORDER PICKER**

## A series light-load intermediate-position stockpickers are high-end models of storage equipment.

The vehicle has a comprehensive safety protection system, excellent ergonomics and advanced control system.

#### Being reliable, stable, comfortable and safe and with excellent performance, it is applicable to the stock picking in a stereoscopic warehouse.