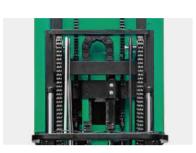

#### Comfort

- / With double cylinders and free triplex mast, during the ascending/descending, there is no impact caused by oil cylinder switching, but good comfort and safety.
- / The ascending/descending speeds of the cab and fork can be adjusted proportionally and controlled precisely.

Lifting system with end ascending/descending buffering function When the cab ascends to the top or descends to the bottom, the ascending/descending will be buffered to be decelerated without impact and bring more comfort.

The hydraulic system has an emergency manual lowering valve that can be operated at the rear of the vehicle to lower the cab.

The mast chain with a safety factor of 10 times is equipped with a chain safety switch.