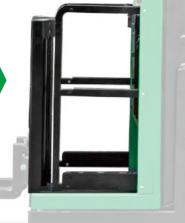

#### Comfort

- / With double cylinders and free triplex mast, during the ascending/descending, there is no impact caused by oil cylinder switching, but good comfort and safety.
- / The ascending/descending speeds of the cab and fork can be adjusted proportionally and controlled precisely.

Lifting system with end ascending/descending buffering function When the cab ascends to the top or descends to the bottom, the ascending/descending will be buffered to be decelerated without impact and bring more comfort.