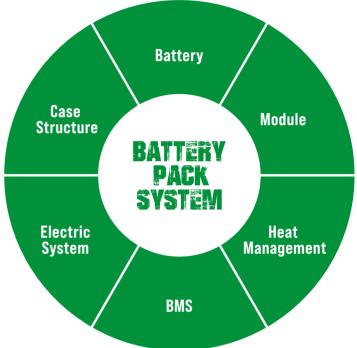

## INNOVATIVE SOLUTIONS NEW POWER NOW

Innovative, reliable lithium-ion technology (Lithium Iron-Phosphate), which are developed jointly by HANGCHA and CATL. Battery cells and modules are from CATL, with reliable quality, exclusively for HANGCHA.

- / We use square lithium iron phosphate batteries and modules used in large quantities by commercial vehicles in mature economies.
- / The module uses an aluminum alloy frame which is sturdy, lightweight and with excellent heat dissipation.
- / Safe and effective: Charging efficiency as high as 98%, thermal runaway temperature 600  $\,^\circ\text{C}$  or above.
- / Adapted to low temperatures: Comes standard with an electrical heating feature , ensuring normal operation in low temperatures.
  / Quick charging.
- / Long-working: 4000 charging cycles, capacity retention greater than 80%.
- / Maintenance-free: Battery does not require manual maintenance.
- / Green and clean: Pollution-free, zero emissions.