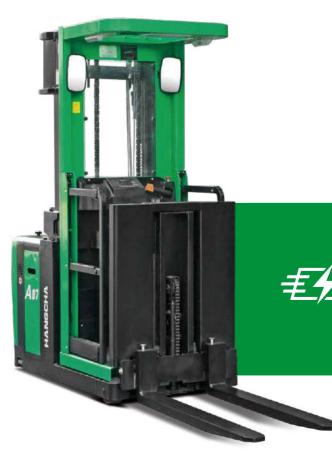

# **0.7t A SERIES MEDIUM LEVEL ORDER PICKER**

## A series light-load intermediate-position stockpickers are high-end models of storage equipment.

The vehicle has a comprehensive safety protection system, excellent ergonomics and advanced control system.

#### Being reliable, stable, comfortable and safe and with excellent performance, it is applicable to the stock picking in a stereoscopic warehouse.