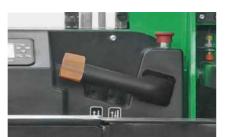

The acceleration joystick is equipped with a sensing switch for the standard configuration to prevent mis-touch during operations.