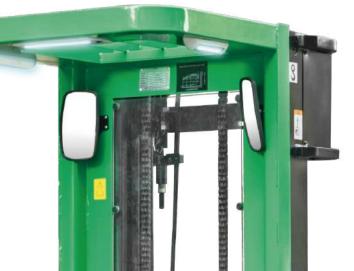

#### Reliability

/ The frame is made of high-strength steel plate and has a long service life.

 / All wires and cables are reliably protected, greatly improving the reliability of the electrical system.
/ Important components such as switches, connectors,

#### Comfort

- / With double cylinders and free triplex mast, during the ascending/descending, there is no impact caused by oil cylinder switching, but good comfort and safety.
- / The ascending/descending speeds of the cab and fork can be adjusted proportionally and controlled precisely.

For the standard configuration, elegant LED cab ceiling light and side lights are provided to offer bright lighting and facilitate the picking in poorly-illuminated environments.

## **ADDED SECURITY. THE SCIENCE OF DESIGN**

- / The tilt switch is equipped as standard. When the vehicle is tilted to a certain angle forward or backward, to the left or right, it stops working. The cab must be lowered to a certain height to continue working.
- / The safety pedal is equipped as standard and you need to step on the pedal to perform other operations to improve safety.

There are safety guardrails on the left and right sides. The guardrails are equipped with detection switches. The vehicle cannot work until the guardrails are put down.

- / The AC motor has no carbon brush and is maintenance-free, which greatly saves the cost of use.
- / The integrated power display, timing and fault self-diagnosis meter is convenient for maintenance.
- / The rear hood can be easily disassembled for easy maintenance of hydraulic unit, electronic control, motor and other parts.