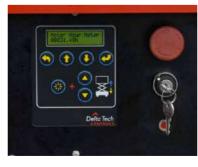

LCD screen, used to display fault code and adjust parameters

Supporting arms, To protect the operator when he is doing repair or maintenance job