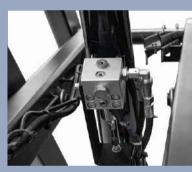

LCD screen, used to display fault code and adjust parameters

Supporting arms, To protect the operator when he is doing repair or maintenance job

The parts are well located