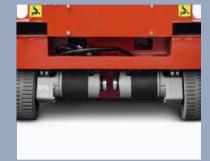

Anti-overturning system, When the machine raises to more than 2m, this system will work automatically, to protect the machine from overturning while walking at un-leveling ground

Manual lowering handle, When the operation system failed or the battery power is too low to let the platform decline, we can use this handle to lower the machine

The parts are well located