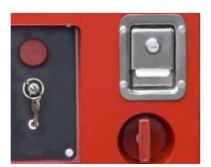

Anti-overturning system, When the machine raises to more than 2m, this system will work automatically, to protect the machine from overturning while walking at un-leveling ground

Manual lowering handle, When the operation system failed or the battery power is too low to let the platform decline, we can use this handle to lower the machine