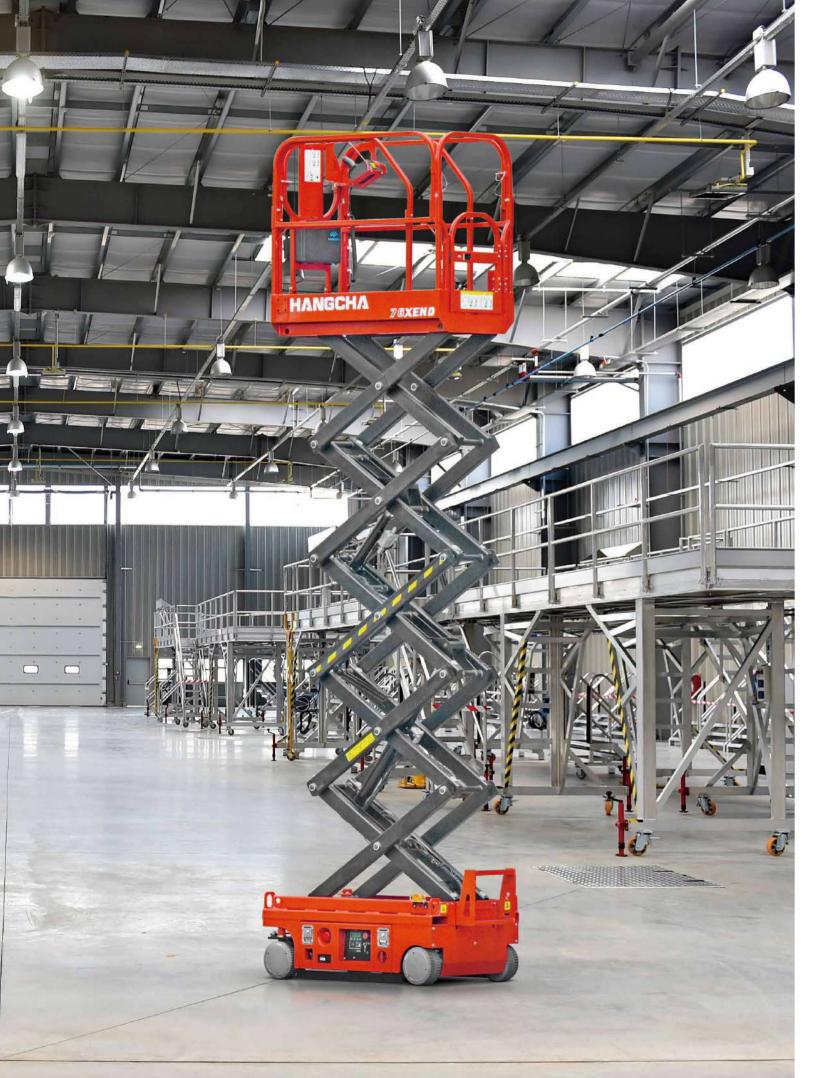

# Designed to be used in buildings

/ The working height can perfectly adapt to the needs of building working.

#### Mini Size

/ The compact size makes the machine gets into the elevator with free access.

### **Light Weight**

/ The weight is very light, which can meet the load limit of elevator and better protect the ground.

### **Large Capacity**

/ Though the self-weight is light, it has a large capacity, the machine can allow two peoples working together.