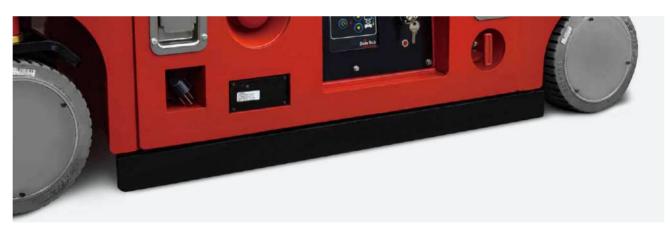

LCD screen, used to display fault code and adjust parameters

Supporting arms, To protect the operator when he is doing repair or maintenance job

The parts are well located