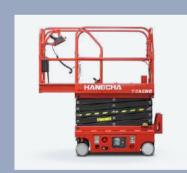

# Designed to be used in buildings

/ The working height can perfectly adapt to the needs of building working.

#### Mini Size

/ The compact size makes the machine gets into the elevator with free access.

### **Light Weight**

/ The weight is very light, which can meet the load limit of elevator and better protect the ground.

### **Large Capacity**

/ Though the self-weight is light, it has a large capacity, the machine can allow two peoples working together.