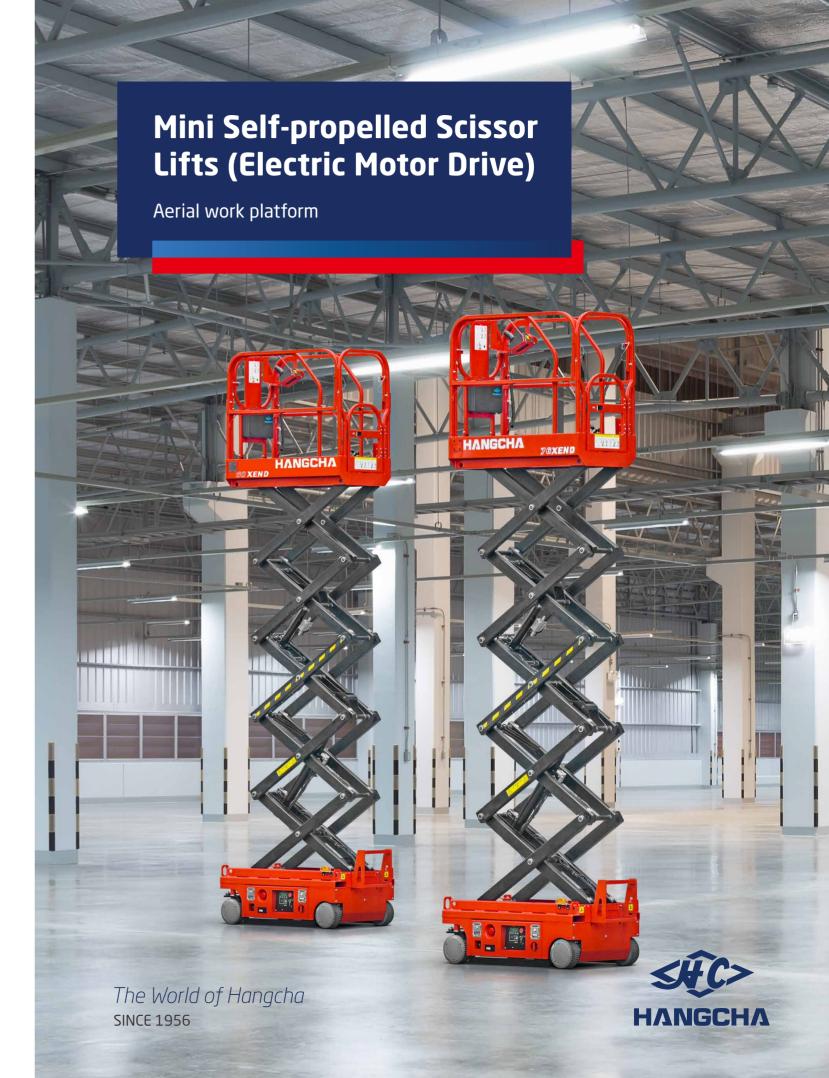

# Designed to be used in buildings

/ The working height can perfectly adapt to the needs of building working.

#### Mini Size

/ The compact size makes the machine gets into the elevator with free access.

### **Light Weight**

/ The weight is very light, which can meet the load limit of elevator and better protect the ground.

### **Large Capacity**

/ Though the self-weight is light, it has a large capacity, the machine can allow two peoples working together.