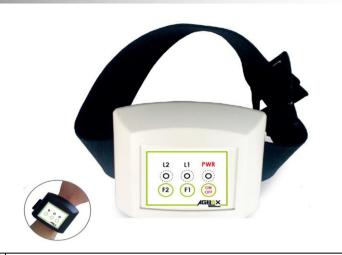

## RFO WR 100 UHF

(100 mW UHF Reader 5 cm - 90cm read range)

Product Description RFO WR 100 UHF

The RadioForce RFO WR100 is a light wristband reader (only 100gr) that allows to read & write UHF tags; easy to wear, with 3 configurable buttons, buzzer and 2 LEDs.

The device can read up to 90cm distance with battery life that supports 10.000 reading or 14 h in idle mode.

The RFO WR100 can communicate in real time by Bluetooth / GPRS or perform the logging of data collected up to 5.000 tags.