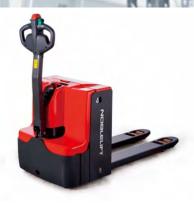

# PT16L/ 20L/ 25L

The robust electric pallet trucks designed for professional transport with capacities of 1.6t-2.5t. Fitted with components from leading brand manufacturers for reliability and operational capability.