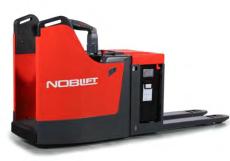

#### **PT 25P**

The more professional version with high travel speeds of up to 12.5 km/h. Available with foldable flip-down- platform or with fixed standing platform.

The OPL 25 with fork lengths of up to 2400mm speeds up tasks in dispatch warehouses as well as over longer distances.