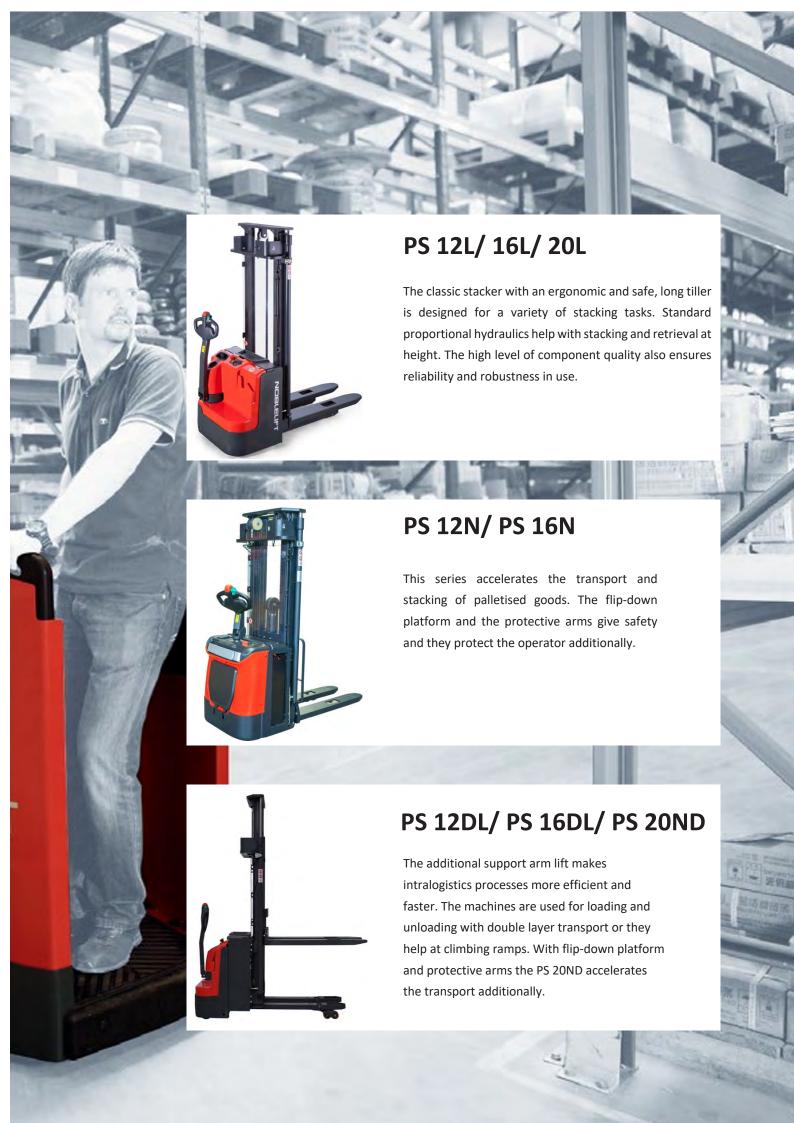

robust electric pallet trucks designed for professional transport with capacities of 1.6t-2.5t. Fitted with components from leading brand manufacturers for reliability and operational capability.

#### PT 20I/ PT 20D



The ergonomic professional helpers with initial lift (PT 20I, lift height 800mm) or double deck (PT 20D). Also often named as ergonomic lift versions.

NOBLELIF



## PT 20N/ 25N

Designed for use over longer distances, this model series comes with a flip-down ride-on platform as well with traction motors that achieve travel speeds of 7.5/8.0 km/h. The brand components ensure reliability in everyday use.

#### **PT 25P**



The more professional version with high travel speeds of up to 12.5 km/h. Available with foldable flip-down- platform or with fixed standing platform.







The OPL 25 with fork lengths of up to 2400mm speeds up tasks in dispatch warehouses as well as over longer distances.

NOBLELIFT

## T E10/ T30 pedestrian/ rider tractors

These tractors are used where physical pushing can be made easier by using machinery. The T E10 can be used for example to push or pull shopping trolleys or hospital beds.

#### **Reach Truck RT Series**

The specialist for high-bay warehouses and logistics centres. The RT series is the right choice when it comes to working in confined spaces and at height. With its support arm-based and cantilevered design when the mast is extended, the vehicle is shorter and therefore perfectly equipped for special storage situations.







# NOBLE

Easy.Safe.Lift.

#### **Noblelift Europe GmbH**

Werner-von-Siemens-Str. 12 D- 2