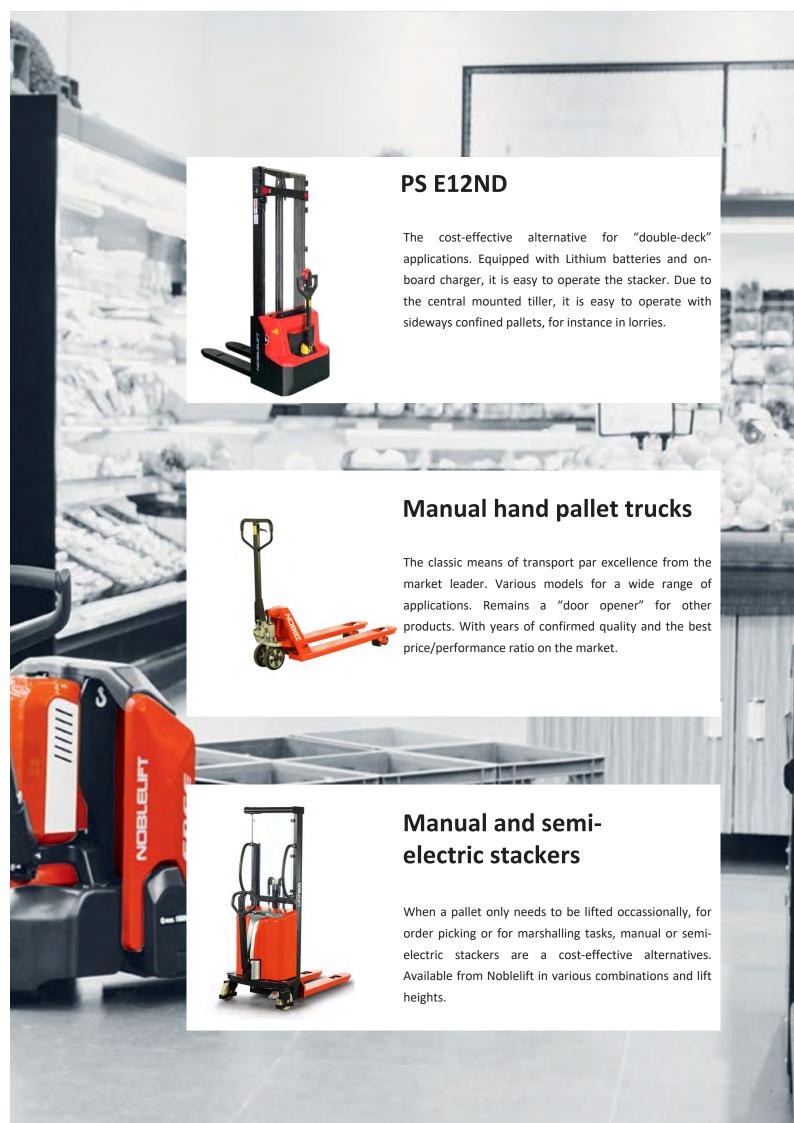

s for their customers at all times.

Noblelift Intelligent Equipment Co., Ltd. is one of the world's leading manufacturers in material handling equipment. Decades of experience and consistent customer focus have made it possible to develop new solutions continually.

Fast, Simple, Comprehensive. A single point of contact for all queries. Through our European dealer network, our customers can obtain every product, from hand pallet trucks to lifting tables and electric pedestrian trucks to forklift trucks and work platforms, directly from one single source.

Our many years of experience, the expertise we have acquired and continuous ongoing development have made us what we are today: an international technology company that offers complete solutions for all aspects of lifting technology.





# **Professional Electric Pallet Trucks and Stackers**



# PT16L/ 20L/ 25L

The robust electric pallet trucks designed for professional transport with capacities of 1.6t-2.5t. Fitted with components from leading brand manufacturers for reliability and operational capability.

#### PT 20I/ PT 20D



The ergonomic professional helpers with initial lift (PT 20I, lift height 800mm) or double deck (PT 20D). Also often named as ergonomic lift versions.

NOBLELIF



## PT 20N/ 25N

Designed for use over longer distances, this model series comes with a flip-down ride-on platform as well with traction motors that achieve travel speeds of 7.5/8.0 km/h. The brand components ensure reliability in everyday use.

#### **PT 25P**



The more professional version with high travel speeds of up to 12.5 k