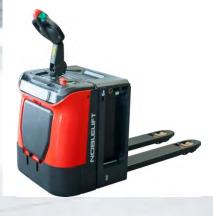

## PT 20N/ 25N

Designed for use over longer distances, this model series comes with a flip-down ride-on platform as well with traction motors that achieve travel speeds of 7.5/8.0 km/h. The brand components ensure reliability in everyday use.