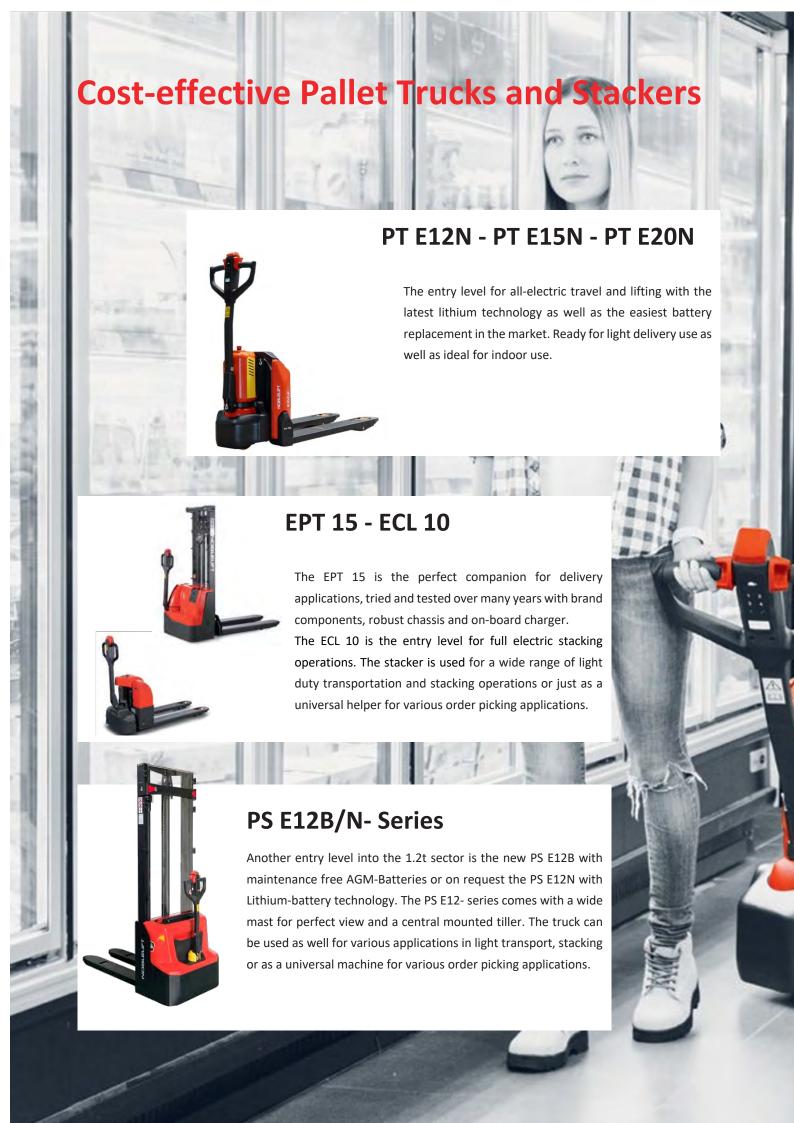

ons for their customers at all times.

Noblelift Intelligent Equipment Co., Ltd. is one of the world's leading manufacturers in material handling equipment. Decades of experience and consistent customer focus have made it possible to develop new solutions continually.

Fast, Simple, Comprehensive. A single point of contact for all queries. Through our European dealer network, our customers can obtain every product, from hand pallet trucks to lifting tables and electric pedestrian trucks to forklift trucks and work platforms, directly from one single source.

Our many years of experience, the expertise we have acquired and continuous ongoing development have made us what we are today: an international technology company that offers complete solutions for all aspects of lifting technology.





# **Professional Electric Pallet Trucks and Stackers**



# PT16L/ 20L/ 25L

The robust electric pallet trucks designed for professional transport with capacities of 1.6t-2.5t. Fitted with components from leading brand manufacturers for reliability and operational capability.

#### PT 20I/ PT 20D



The ergonomic professional helpers with initial lift (PT 20I, lift height 800mm) or double deck (PT 20D). Also often named as ergonomic lift versions.

NOBLELIF



## PT 20N/ 25N

Designed for use over longer distances, this model series comes with a flip-down ride-on platform as well with traction motors that achieve travel speeds of 7.5/8.0 km/h. The brand components ensure reliability in everyday use.

#### **PT 25P**



The more professional version with high travel speeds of up to 12.5