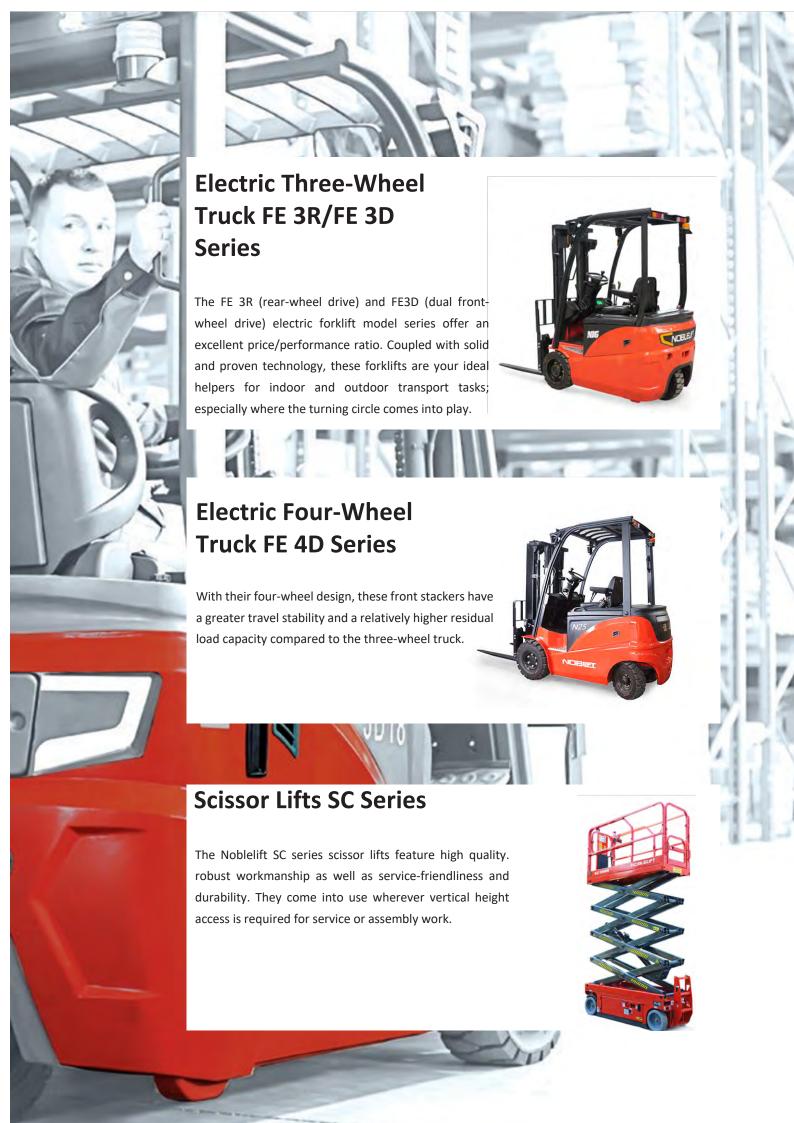

up to 12.5 km/h. Available with foldable flip-down- platform or with fixed standing platform.







The OPL 25 with fork lengths of up to 2400mm speeds up tasks in dispatch warehouses as well as over longer distances.

NOBLELIFT

## T E10/ T30 pedestrian/ rider tractors

These tractors are used where physical pushing can be made easier by using machinery. The T E10 can be used for example to push or pull shopping trolleys or hospital beds.

#### **Reach Truck RT Series**

The specialist for high-bay warehouses and logistics centres. The RT series is the right choice when it comes to working in confined spaces and at height. With its support arm-based and cantilevered design when the mast is extended, the vehicle is shorter and therefore perfectly equipped for special storage situations.







# NOBLE

Easy.Safe.Lift.

#### **Noblelift Europe GmbH**

Werner-von-Siemens-Str. 12 D- 24568 Kaltenkirchen, Germany Phone: +49 (0) 4191- 9537897 email: mail@noblelifteurope.com