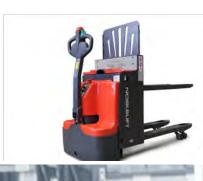

#### PT 20I/ PT 20D

The ergonomic professional helpers with initial lift (PT 20I, lift height 800mm) or double deck (PT 20D). Also often named as ergonomic lift versions.

NOBLELIF