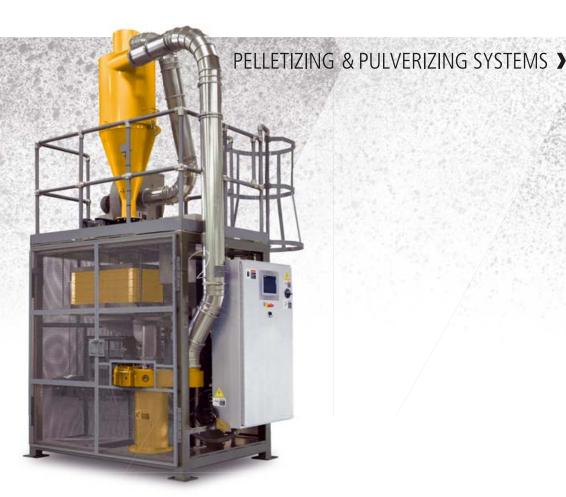

## Pulverizing System 85XLP

Compact milling and all around pulverizer

The Reduction Engineering pulverizer 85XLP, with its compact design, is the perfect fit for the medium throughput range or the ideal solution for In-House production. This unit, with its integrated PLC controls, assures the highest quality performance with minimal man-machine interface. As with all Reduction Engineering pulverizers, this unit incorporates our state-of-the-art technology that facilitates quick clean downs and change-over times.

## Pulverizing System 85XLP Compact milling and all around pulverizer

**Touch Screen Controls** 

| Technical data: |                    | 85XLP                    |
|-----------------|--------------------|--------------------------|
| Material:       |                    | LDPE, HDPE, PVC, ABS, 1) |
| Feed Size:      | mm                 | ≤ .10,0                  |
| Final Fineness: | μm                 | 500                      |
| Output:         | kg/h               | 270 - 450                |
| Discs:          | No./Diameter (mm)  | 2 / 432                  |
| Main Drive:     | kW                 | 55                       |
| Screens:        | Number / Area (m²) | 4 / 2,0                  |
|                 | Mesh               | 35                       |
| Controls:       | Siemens            | PLC with Touch Screen    |
| Dimensions:     | L x W x H (mm)     | 2,400 x 1,562 x 4,486    |