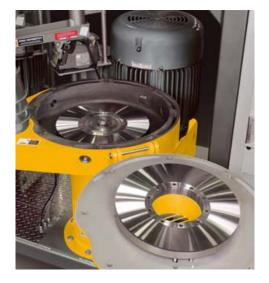

## Pulverizing System 85XLP Compact milling and all around pulverizer

**Touch Screen Controls** 

| Technical data: |                    | 85XLP                    |
|-----------------|--------------------|--------------------------|
| Material:       |                    | LDPE, HDPE, PVC, ABS, 1) |
| Feed Size:      | mm                 | ≤ .10,0                  |
| Final Fineness: | μm                 | 500                      |
| Output:         | kg/h               | 270 - 450                |
| Discs:          | No./Diameter (mm)  | 2 / 432                  |
| Main Drive:     | kW                 | 55                       |
| Screens:        | Number / Area (m²) | 4 / 2,0                  |
|                 | Mesh               | 35                       |
| Controls:       | Siemens            | PLC with Touch Screen    |
| Dimensions:     | L x W x H (mm)     | 2,400 x 1,562 x 4,486    |