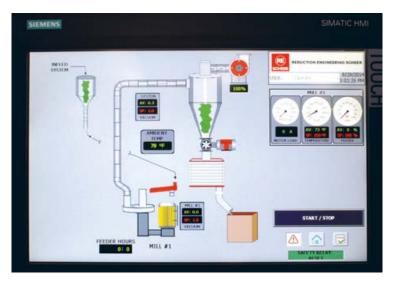

## Pulverizing System 85XLP Compact milling and all around pulverizer

**Touch Screen Controls** 

| Technical data: |                    | 85XLP                    |
|-----------------|--------------------|--------------------------|
| Material:       |                    | LDPE, HDPE, PVC, ABS, 1) |
| Feed Size:      | mm                 | ≤ .10,0                  |
| Final Fineness: | μm                 | 500                      |
| Output:         | kg/h               | 270 - 450                |
| Discs:          | No./Diameter (mm)  | 2 / 432                  |
| Main Drive:     | kW                 | 55                       |
| Screens:        | Number / Area (m²) | 4 / 2,0                  |
|                 | Mesh               | 35                       |
| Controls:       | Siemens            | PLC with Touch Screen    |
| Dimensions:     | L x W x H (mm)     | 2,400 x 1,562 x 4,486    |