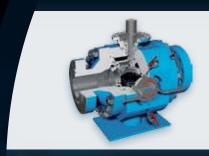

# Scraper Valve

# Special Features:

- 3-step, redundant Safety-Concept
- Gate with bayonet lock (safe and fast)
- Insert and remove Scraper easily
- Scraper length standard 1.4 times nominal diameter

## Optional:

- Bypass
- Removable scraper catcher
- 180° Function (launch and receive)
- Customized Inner Diameter (cleaning or separation of media)

Scraper Valve

DN 500 PN 50

PED (DGRL)
API 6A
Oil Gas
Slurry
Water