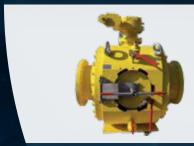

# Scraper Valve

# Special Features:

- 3-step, redundant Safety-Concept
- Gate with bayonet lock (safe and fast)
- Insert and remove Scraper easily
- Scraper length standard 1.4 times nominal diameter

## Optional:

- Bypass
- Removable scraper catcher
- 180° Function (launch and receive)
- Customized Inner Diameter (cleaning or separation of media)

Scraper Valve

DN 500 PN 50

PED (DGRL)
API 6A
Oil Gas
Slurry
Water