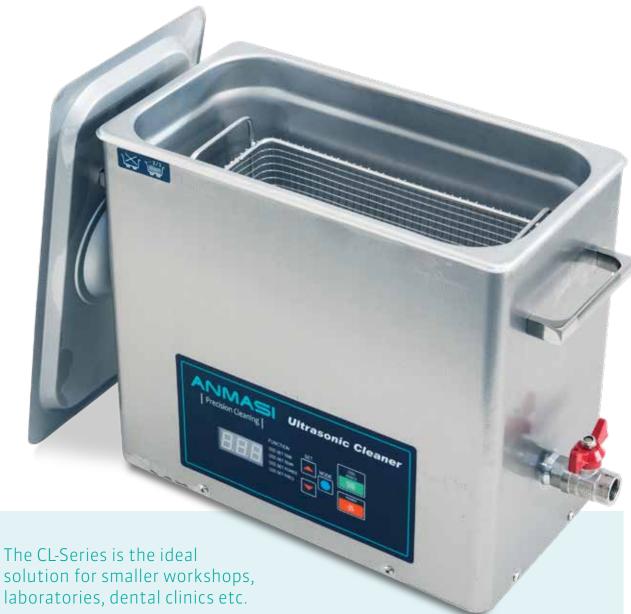

solution for smaller workshops, laboratories, dental clinics etc.

### √ Stainless steel construction

The ultrasonic cleaner is constructed with a stainless steel tank, cabinet and tank cover.

# √ Including basket and lid

The ultrasonic cleaner comes with a basket and lid as standard.

### √ Bottom valve

Bottom valve in brass for easy emptying of the tank. Not available for CL 100.