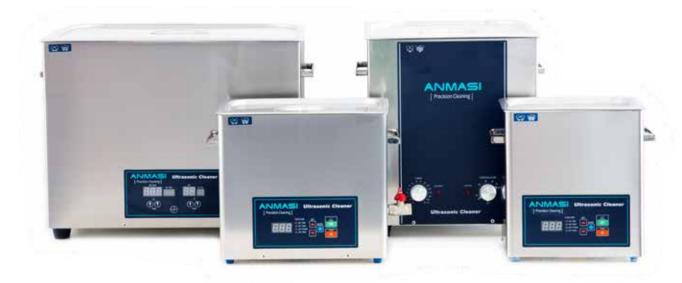

# **CL-SERIES**

High quality ultrasonic cleaner with a high ultrasonic effect for reliable parts cleaning every day. Suitable for many tasks.

## Available options:

- Stainless steel baskets
- Basket covers
- Fixtures
- Weekly timer.

| MODEL              | CL100            | CL150            | CL300            | CL600            |
|--------------------|------------------|------------------|------------------|------------------|
| Volume             | 4,0 L            | 5,7 L            | 16 L             | 25 L             |
| Tank size (LxWxH)  | 245x135x140 mm   | 300x140x140 mm   | 325x300x190 mm   | 500x300x190 mm   |
| Basket size        | 190x100x120 mm   | 245x110x120 mm   | 250x245x150 mm   | 450x250x150 mm   |
| Outside dimensions | 300x170x300 mm   | 370x180x300 mm   | 420x330x420 mm   | 600x330x420 mm   |
| Ultrasonic effect  | 160W             | 240W             | 320W             | 640W             |
| Frequency          | 21,5 / 40 Khz    |
| Temperature        | 0-80°C           | 0-80°C           | 0-80°C           | 0-80°C           |
| Power supply       | 220/240V, 50 hz. | 220/240V, 50 hz. | 220/240V, 50 hz. | 220/240V, 50 hz. |

# √ Digital multifunctional display or analog control

The ultrasonic cleaner has a digital display with frequency, watt, temperature and time settings, or alternatively the more simple analog control panel.