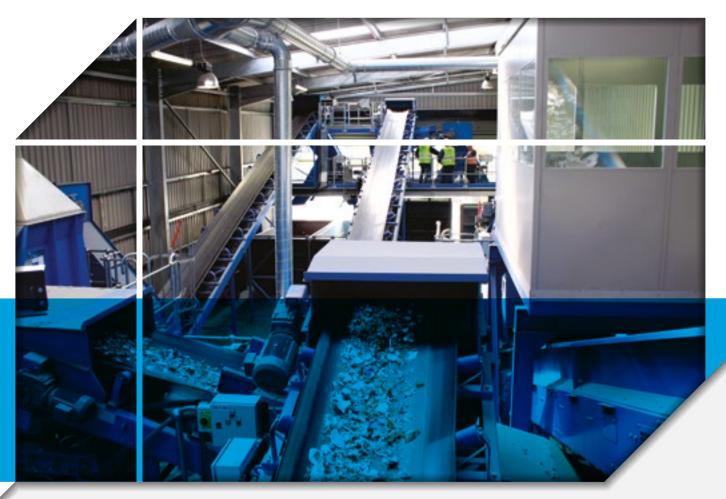

### SORTING PLANT FOR COMMINGLED WASTE

This is a semi-automatic sorting plant for commingled waste, especially for the UK market.

The following input material is considered to be dry material:

- PAPER AND CARDBOARD
- MIXED PLASTICS
- GLASS
- **^** NON-FERROUS TINS
- FILM
- **A RESIDUAL MATERIAL**

After a manual presorting screening is performed to form different fractions from which the maximum of recoverable material is extracted by sorts, partially by using NIR technology. The separated recoverable material is then processed by baling presses for transport.