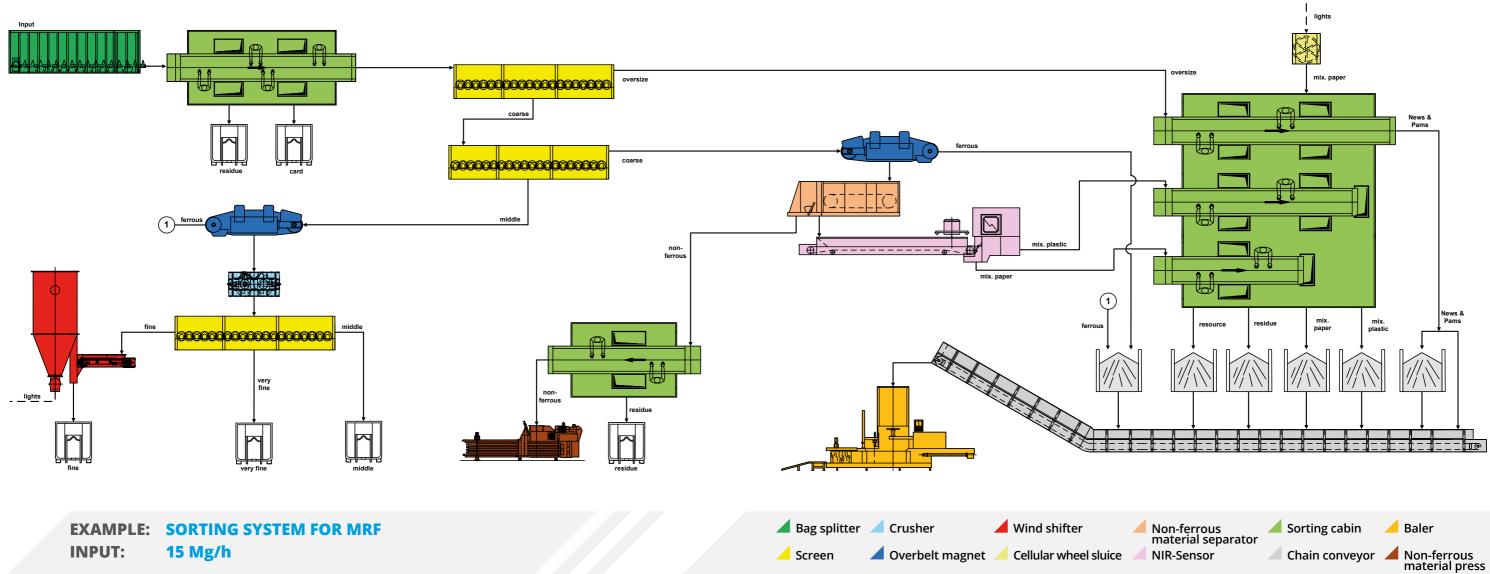

## SORTING- AND TREATMENT PLANTS.

### SORTING PLANT FOR COMMINGLED WASTE

This is a semi-automatic sorting plant for commingled waste, especially for the UK market.

The following input material is considered to be dry material:

- PAPER AND CARDBOARD
- MIXED PLASTICS
- GLASS
- **^** NON-FERROUS TINS
- FILM
- **A RESIDUAL MATERIAL**