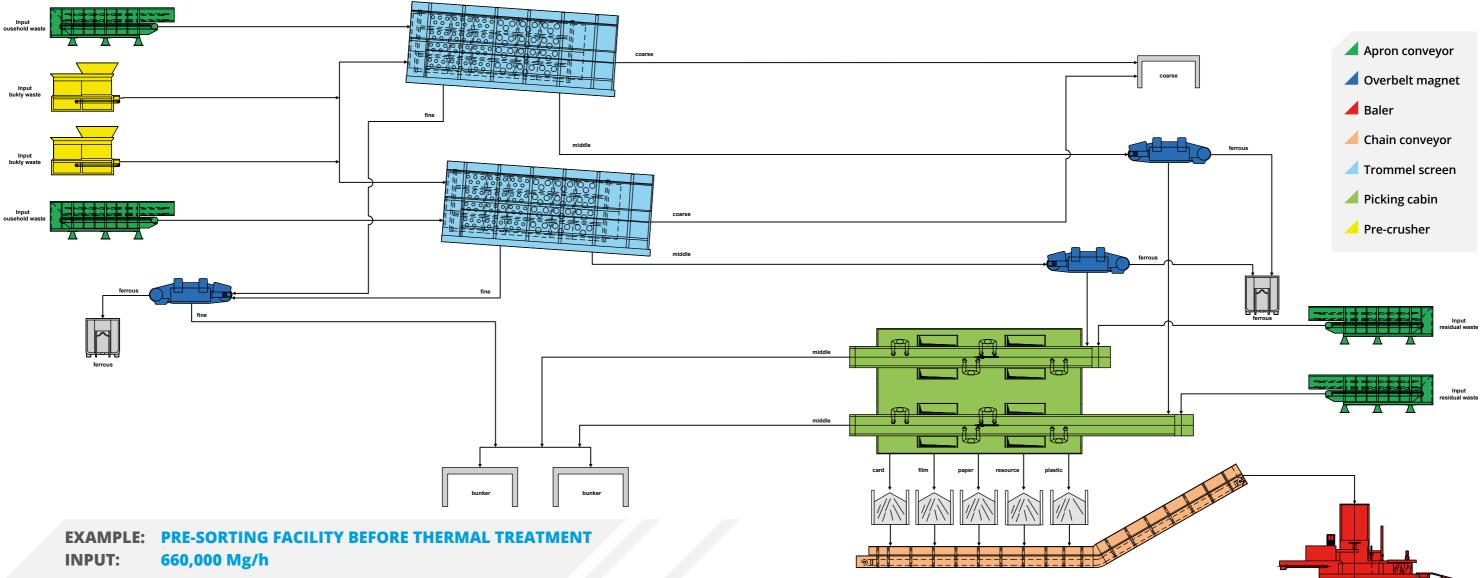

#### **PRE-SORTING FACILITY BEFORE THERMAL TREATMENT**

During the delivery of the waste and the pre-treatment of domestic waste the pre-sorting meets the special requirements for control, pre-sorting, crushing and homogenization. The industrial and household waste and specific to the products as well as the bulky waste are correspondingly treated prior to a charge into the waste bunker. The Sutco plant ensures a uniform utilization and working temperature by feeding a constant input. Among others, this optimizes the incineration process, lowers peaks of harmful substances in the flue gas and reduces process faults caused by hot/cold furnaces. A clean solution.