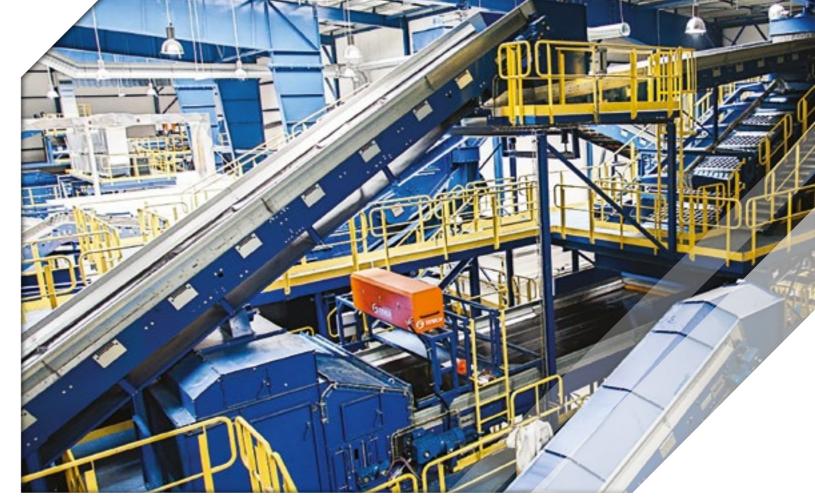

#### **PRE-SORTING FACILITY BEFORE THERMAL TREATMENT**

During the delivery of the waste and the pre-treatment of domestic waste the pre-sorting meets the special requirements for control, pre-sorting, crushing and homogenization. The industrial and household waste and specific to the products as well as the bulky waste are correspondingly treated prior to a charge into the waste bunker. The Sutco plant ensures a uniform utilization and working temperature by feeding a constant input. Among others, this optimizes the incineration process, lowers peaks of harmful substances in the flue gas and reduces process faults caused by hot/cold furnaces. A clean solution.