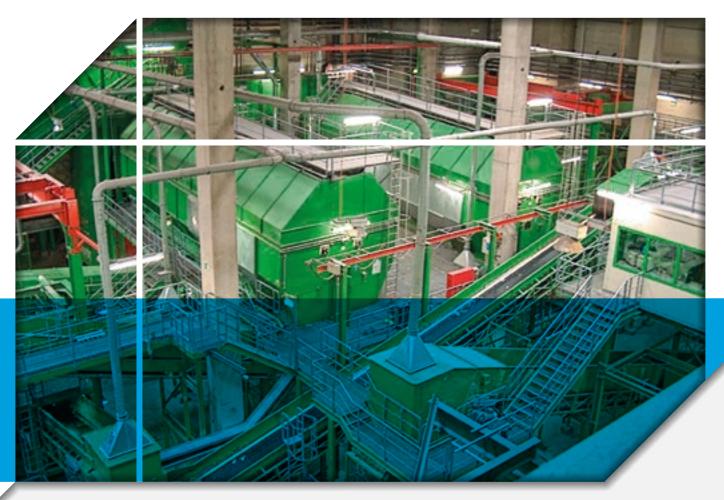

#### **PRE-SORTING FACILITY BEFORE THERMAL TREATMENT**

During the delivery of the waste and the pre-treatment of domestic waste the pre-sorting meets the special requirements for control, pre-sorting, crushing and homogenization. The industrial and household waste and specific to the products as well as the bulky waste are correspondingly treated prior to a charge into the waste bunker. The Sutco plant ensures a uniform utilization and working temperature by feeding a constant input. Among others, this optimizes the incineration process, lowers peaks of harmful substances in the flue gas and reduces process faults caused by hot/cold furnaces. A clean solution.