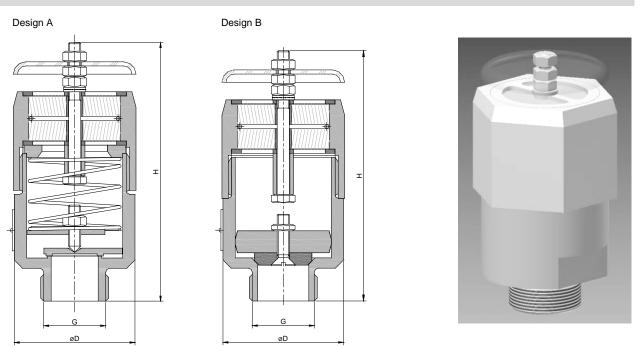

#### Dimensions (mm) and settings (mbar)

|                            | G                 | D  | н   | setting    | ~ kg |
|----------------------------|-------------------|----|-----|------------|------|
| Design A                   | 1"                | 59 | 126 | > 25 - 210 | 1.2  |
| Design B                   |                   |    | 122 | 10 – 20    |      |
| Weight wefers to the stand | a sed ada a fassa |    | 1   |            |      |

#### Design

|                         | Design A                        | Design B |  |  |
|-------------------------|---------------------------------|----------|--|--|
| housing                 | stainless steel mat. no. 1.4571 |          |  |  |
| valve pallet            | stainless steel mat. no. 1.4571 |          |  |  |
| valve sealing           | metal sealing                   | PTFE     |  |  |
| compression spring      | stainless steel mat. no. 1.4571 | -        |  |  |
| KITO <sup>®</sup> -grid | stainless steel mat. no. 1.4571 |          |  |  |
| protective cap          | PMMA                            |          |  |  |
| connection              | thread                          |          |  |  |