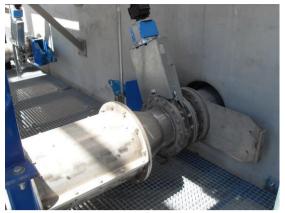

Hydraulic injection after the feeding process

Supply to places up to 6 m under water

Suitable for all solid materials

The state of the s

Screw press with safety slide valve

Solid material metering feeder with screw press

Solid material metering feeder 60 m<sup>3</sup> with screw press

Feeding hopper 10 m<sup>3</sup> with screw press