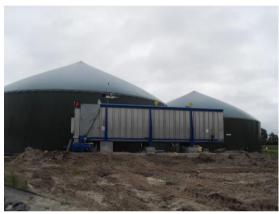

## Compacting conveyor for biogas

## The right feeding technology for your biogas plant:

Directly through the wall, without long conveying distances

Solid stainless steel construction

Reliable drive unit

Linear transport capacity up to 35 cbm/h