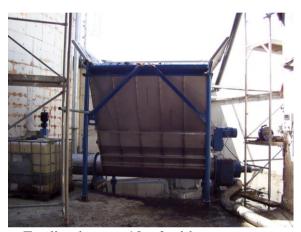

## **Accessories:**

Feeding hopper made of stainless steel with feeding rollers up to 10 cbm

Slide valve with leak detection

Complete control with radio switch

Maschinenfabrik GmbH Trifterner Str. 54 · D-84371 Anzenkirchen Tel. +49(0)8562/208-0 · Fax 208-11 E-Mail: mail@romberger.de Internet: www.romberger.de ison die individue l'éalie d'individue l'éalie l'éalie

The state of the s

Screw press with safety slide valve

Solid material metering feeder with screw press

Solid material metering feeder 60 m<sup>3</sup> with screw press

Feeding hopper 10 m<sup>3</sup> with screw press