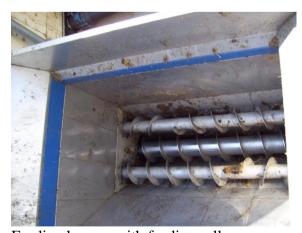

## The right feeding technology for your biogas plant:

Directly through the wall, without long conveying distances

Solid stainless steel construction

Reliable drive unit

Linear transport capacity up to 35 cbm/h

Feeding hopper with feeding rollers

Feeding hopper 10 m<sup>3</sup> with screw press

Maschinenfabrik GmbH Trifterner Str. 54 · D-84371 Anzenkirchen Tel. +49(0)8562/208-0 · Fax 208-11 E-Mail: mail@romberger.de Internet: www.romberger.de ison de indiale l'osurdi