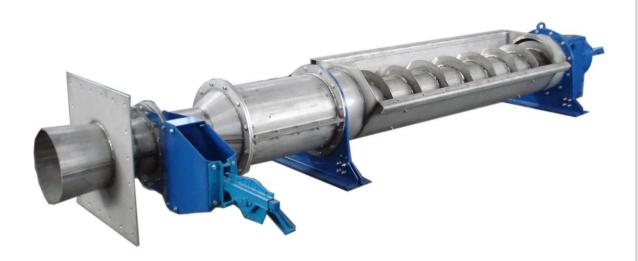

The state of the s

Screw press with safety slide valve

Solid material metering feeder with screw press

Solid material metering feeder 60 m<sup>3</sup> with screw press

Feeding hopper 10 m<sup>3</sup> with screw press

Feeding hopper with feeding rollers

Feeding hopper 10 m<sup>3</sup> with screw press

Maschinenfabrik GmbH Trifterner Str. 54 · D-84371 Anzenkirchen Tel. +49(0)8562/208-0 · Fax 208-11 E-Mail: mail@romberger.de Internet: www.romberger.de ison de indiale l'osurdi