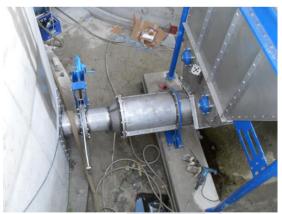

Hydraulic injection after the feeding process

Supply to places up to 6 m under water

Suitable for all solid materials

The state of the s

Screw press with safety slide valve

Solid material metering feeder with screw press

Solid material metering feeder 60 m<sup>3</sup> with screw press

Feeding hopper 10 m<sup>3</sup> with screw press