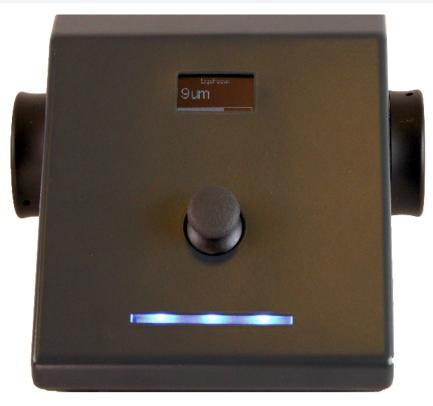

## **ErgoFocus**

This Focus only controller from DeltaPix offers high quality and ergonomic solution for microscope automated focus. The design of the Eogofocus is based on feedback from end-users and physiotherapist for the best working ergonomics possible.

The Ergofocus has a very compact design of only 134 x 135 x 80 mm the ErgoFocus takes up little space. The ErgoFocus has USB connections, increasing its versatility and two ultra-accurate focus encoders giving the user the option to use the controller with right and left hand. The controller also has an OLED screen offering an accurate position readout.

**Technical specifications:** Interface: USB 2.0 Support: Up 2A stepper motor Focus encoders: Two ultra-accurate focus encoders Power: 12V Dimensions: 134 x 135 x 80 mm weight: 1000g