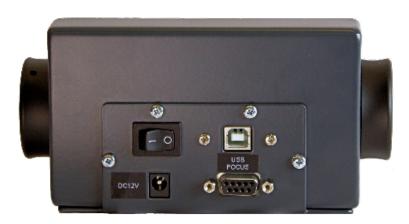

The Ergofocus has a very compact design of only 134 x 135 x 80 mm the ErgoFocus takes up little space. The ErgoFocus has USB connections, increasing its versatility and two ultra-accurate focus encoders giving the user the option to use the controller with right and left hand. The controller also has an OLED screen offering an accurate position readout.

**Technical specifications:** Interface: USB 2.0 Support: Up 2A stepper motor Focus encoders: Two ultra-accurate focus encoders Power: 12V Dimensions: 134 x 135 x 80 mm weight: 1000g