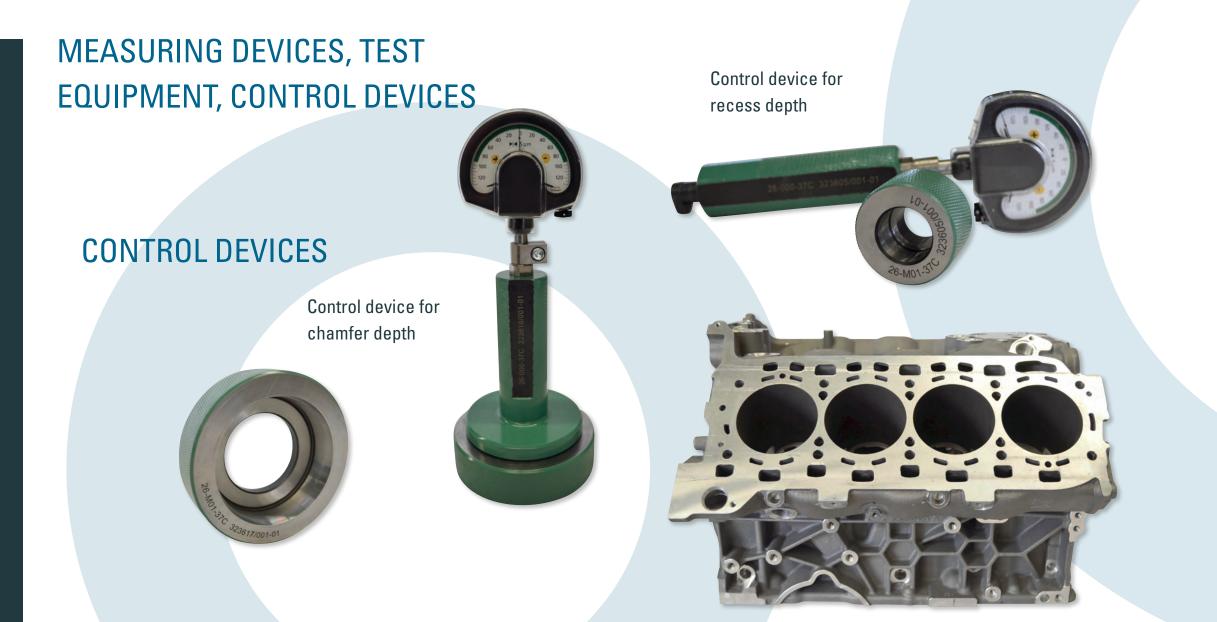

### DEPTH GAUGE WITH TAST STAGE

Depth gauge for hole depth

The measuring devices are suitable for conrods, wheel hub, brake disc, crankcase etc.