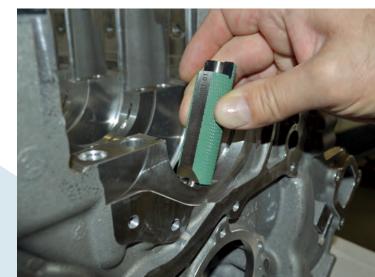

### DEPTH GAUGE WITH TAST STAGE

Depth gauge for hole depth

The measuring devices are suitable for conrods, wheel hub, brake disc, crankcase etc.