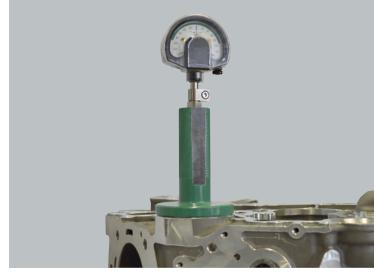

### DEPTH GAUGE WITH TAST STAGE

Depth gauge for hole depth

The measuring devices are suitable for conrods, wheel hub, brake disc, crankcase etc.