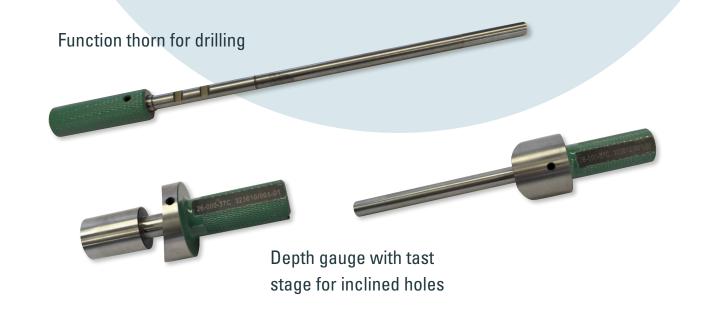

### DEPTH GAUGE WITH TAST STAGE

Depth gauge for hole depth

The measuring devices are suitable for conrods, wheel hub, brake disc, crankcase etc.