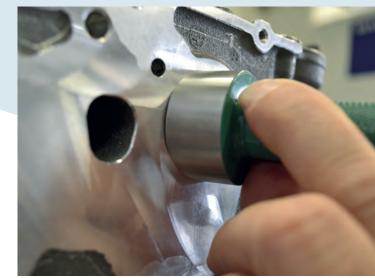

### DEPTH GAUGE WITH TAST STAGE

Depth gauge for hole depth

The measuring devices are suitable for conrods, wheel hub, brake disc, crankcase etc.