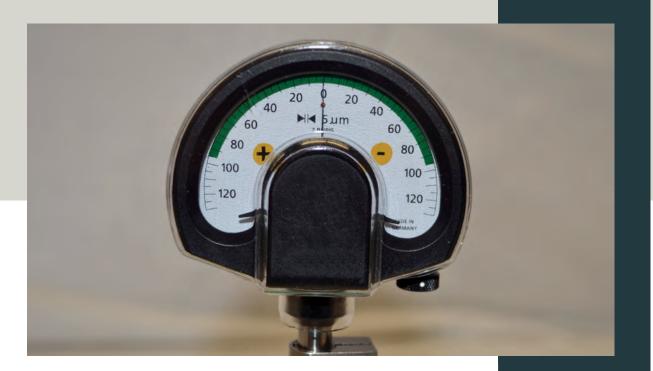

### DEPTH GAUGE WITH TAST STAGE

Depth gauge for hole depth

The measuring devices are suitable for conrods, wheel hub, brake disc, crankcase etc.