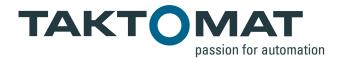

### DEPTH GAUGE WITH TAST STAGE

Depth gauge for hole depth

The measuring devices are suitable for conrods, wheel hub, brake disc, crankcase etc.