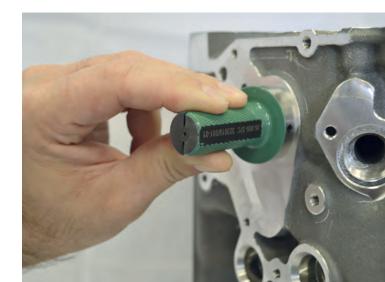

### DEPTH GAUGE WITH TAST STAGE

Depth gauge for hole depth

The measuring devices are suitable for conrods, wheel hub, brake disc, crankcase etc.