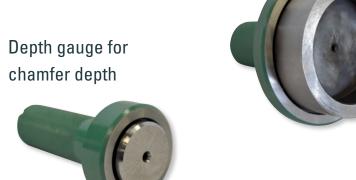

### DEPTH GAUGE WITH TAST STAGE

Depth gauge for hole depth

The measuring devices are suitable for conrods, wheel hub, brake disc, crankcase etc.