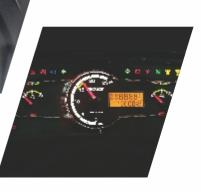

NSO

| FEATURES                        | <i>N90</i>                           |
|---------------------------------|--------------------------------------|
| ENGINE A                        |                                      |
| Engine Type                     | 4 Cylinder Turbocharged Engine       |
| Emmission                       | Stage 3A / Stage 2                   |
| HP Category                     | 90                                   |
| No. of Cylinders                | 4                                    |
| Aspiration                      | Turbocharged                         |
| Cubic Capacity (cc)             | 4087                                 |
| Rated RPM                       | 2000/2200                            |
| Air Cleaner                     | Dry Air Cleaner with Clogging Sensor |
| Max Torque (Nm)                 | 360@1300 ( Stage 3A)                 |
| Exhaust                         | Underhood Downdraft                  |
|                                 | Towards the Floor                    |
| TRANSMISSION #                  |                                      |
| Clutch                          | Double Clutch                        |
| Gearbox                         | 12F+12R                              |
| Front Axle                      | 4WD                                  |
| Transmission                    | Synchromesh Shuttle Transmission     |
|                                 | with Creeper                         |
| SPEED (FORWARD)                 |                                      |
| Maximum Speed (Km/Hr)           | 28.27@2000                           |
| Minimum Speed (Km/Hr)           | 0.46@2000                            |
| BRAKES 🚳                        |                                      |
| Brakes                          | Oil Immeresed Brake                  |
| Type of Actuation               | Mechanical                           |
| Parking Brake                   | Independent Type                     |
| DIFFERENTIAL LOCK II            |                                      |
| Differential Lock               | Yes, Foot Operated                   |
| рто 🕩                           |                                      |
| PTO (RPM)                       | 540/540E                             |
| PTO (Actuation)                 | Mechanical                           |
| STEERING 🕒                      |                                      |
| Steering                        | Power                                |
| ELECTRICAL Ø                    |                                      |
| Battery                         | 12V, 85Ah                            |
| Alternator                      | 12V, 90Amp                           |
| Seven Pin Trailer Socket        | Standard                             |
| HYDRAULICS O-                   |                                      |
| 3 Point Linkage                 | CAT-II                               |
| Stay Bars                       | Standard                             |
| Hydraulic Lifting Capacity (Kg) | 2500                                 |
| Auxiliary Hydraulic Circuit     | 2DA/2SA/3DA (Optional)               |