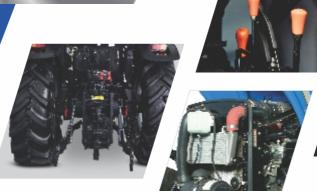

NSO

| FEATURES                        | <i>N90</i>                           |
|---------------------------------|--------------------------------------|
| ENGINE A                        |                                      |
| Engine Type                     | 4 Cylinder Turbocharged Engine       |
| Emmission                       | Stage 3A / Stage 2                   |
| HP Category                     | 90                                   |
| No. of Cylinders                | 4                                    |
| Aspiration                      | Turbocharged                         |
| Cubic Capacity (cc)             | 4087                                 |
| Rated RPM                       | 2000/2200                            |
| Air Cleaner                     | Dry Air Cleaner with Clogging Sensor |
| Max Torque (Nm)                 | 360@1300 ( Stage 3A)                 |
| Exhaust                         | Underhood Downdraft                  |
|                                 | Towards the Floor                    |
| TRANSMISSION #                  |                                      |
| Clutch                          | Double Clutch                        |
| Gearbox                         | 12F+12R                              |
| Front Axle                      | 4WD                                  |
| Transmission                    | Synchromesh Shuttle Transmission     |
|                                 | with Creeper                         |
| SPEED (FORWARD)                 |                                      |
| Maximum Speed (Km/Hr)           | 28.27@2000                           |
| Minimum Speed (Km/Hr)           | 0.46@2000                            |
| BRAKES 🚳                        |                                      |
| Brakes                          | Oil Immeresed Brake                  |
| Type of Actuation               | Mechanical                           |
| Parking Brake                   | Independent Type                     |
| DIFFERENTIAL LOCK II            |                                      |
| Differential Lock               | Yes, Foot Operated                   |
| рто 🕩                           |                                      |
| PTO (RPM)                       | 540/540E                             |
| PTO (Actuation)                 | Mechanical                           |
| STEERING 🕒                      |                                      |
| Steering                        | Power                                |
| ELECTRICAL Ø                    |                                      |
| Battery                         | 12V, 85Ah                            |
| Alternator                      | 12V, 90Amp                           |
| Seven Pin Trailer Socket        | Standard                             |
| HYDRAULICS O-                   |                                      |
| 3 Point Linkage                 | CAT-II                               |
| Stay Bars                       | Standard                             |
| Hydraulic Lifting Capacity (Kg) | 2500                                 |
| Auxiliary Hydraulic Circuit     | 2DA/2SA/3DA (Optional)               |