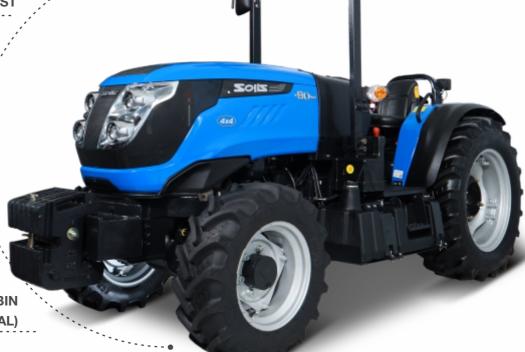

## • THE TOUGHEST • PERFORMER • « FOR YOUR FIELD »

N90

ORCHARD/VINEYARD FARMING SPECIALIST

4 CYLINDER TURBO CHARGED ENGINE

HEAVY LIFT CAPACITY

SYNCHROMESH SHUTTLE TRANSMISSION WITH CREEPER

HVAC CABIN (OPTIONAL)

NSO

| FEATURES                        | <i>N90</i>                           |
|---------------------------------|--------------------------------------|
| ENGINE A                        |                                      |
| Engine Type                     | 4 Cylinder Turbocharged Engine       |
| Emmission                       | Stage 3A / Stage 2                   |
| HP Category                     | 90                                   |
| No. of Cylinders                | 4                                    |
| Aspiration                      | Turbocharged                         |
| Cubic Capacity (cc)             | 4087                                 |
| Rated RPM                       | 2000/2200                            |
| Air Cleaner                     | Dry Air Cleaner with Clogging Sensor |
| Max Torque (Nm)                 | 360@1300 ( Stage 3A)                 |
| Exhaust                         | Underhood Downdraft                  |
|                                 | Towards the Floor                    |
| TRANSMISSION #                  |                                      |
| Clutch                          | Double Clutch                        |
| Gearbox                         | 12F+12R                              |
| Front Axle                      | 4WD                                  |
| Transmission                    | Synchromesh Shuttle Transmission     |
|                                 | with Creeper                         |
| SPEED (FORWARD)                 |                                      |
| Maximum Speed (Km/Hr)           | 28.27@2000                           |
| Minimum Speed (Km/Hr)           | 0.46@2000                            |
| BRAKES 🚳                        |                                      |
| Brakes                          | Oil Immeresed Brake                  |
| Type of Actuation               | Mechanical                           |
| Parking Brake                   | Independent Type                     |
| DIFFERENTIAL LOCK II            |                                      |
| Differential Lock               | Yes, Foot Operated                   |
| рто 🕩                           |                                      |
| PTO (RPM)                       | 540/540E                             |
| PTO (Actuation)                 | Mechanical                           |
| STEERING 🕒                      |                                      |
| Steering                        | Power                                |
| ELECTRICAL Ø                    |                                      |
| Battery                         | 12V, 85Ah                            |
| Alternator                      | 12V, 90Amp                           |
| Seven Pin Trailer Socket        | Standard                             |
| HYDRAULICS O-                   |                                      |
| 3 Point Linkage                 | CAT-II                               |
| Stay Bars                       | Standard                             |
| Hydraulic Lifting Capacity (Kg) | 2500                                 |
| Auxiliary Hydraulic Circuit     | 2DA/2SA/3DA (Optional)               |