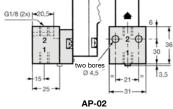

AP-02

AP-03 AP-04 AP-05

間

FR

two bores Ø 3.5

AP-03

long hole 3.5 depth

15 2-

2,5

1: inlet 2: outlet

> 2 ¢

-23-J