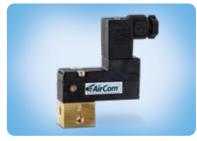

## PV630/PV631

Flow

rate

| l | piezo-controlled, 7 mW |
|---|------------------------|
|   |                        |
|   |                        |
|   |                        |
|   | e AirCom               |

DN 0.3 and DN 0.4

PV631-04

PV630-03L with wire

PV630-04 accessory: manifold block M5

**PV630-03** supply pressure 6 bar,  $\Delta p = 1$  bar voltage [V] 35 30 25 20 15 10 5 2 3 0 4 5 6 flow rate [l/min]

|                                             | mm | mm | mm | (m³/h) | l/min*1                                                               | max. bar | DN  |                 |  |
|---------------------------------------------|----|----|----|--------|-----------------------------------------------------------------------|----------|-----|-----------------|--|
| Flow valve                                  |    |    |    |        | flangeable without manifold block,<br>with coupling socket, 0-40 V DC |          |     | PV630           |  |
|                                             | 15 | 48 | 51 | 0.005  | 06                                                                    | 8        | 0.3 | PV630-03        |  |
| 1                                           |    |    |    | 0.006  | 07                                                                    | 4        | 0.4 | PV630-04        |  |
|                                             | 15 | 48 | 51 | 0.005  | 06                                                                    | 8        | 0.3 | PV631-03        |  |
| ∆1                                          |    |    |    | 0.006  | 07                                                                    | 4        | 0.4 | PV631-04        |  |
|                                             |    |    |    |        |                                                                       |          |     |                 |  |
| Special options, add the appropriate letter |    |    |    |        |                                                                       |          |     |                 |  |
| w/o coupling socket protection class IP00   |    |    |    |        |                                                                       |          |     | PV630. <b>X</b> |  |