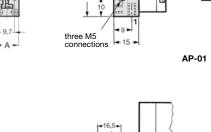

## Accessories, enclosed

| manifold block         | M5            |  |  |
|------------------------|---------------|--|--|
|                        | <b>G</b> 1⁄/8 |  |  |
|                        | Ø4            |  |  |
| in-line manifold block | Ø4            |  |  |
|                        | <b>G</b> 1⁄8  |  |  |

two bores

M3y4 5

\*1 at operating pressure 6 bar and  $\Delta p = 1$  bar

More miniature valves: see catalogue MV, also in  $\langle \xi_x \rangle$  ATEX version

PDF CAD www.aircom.net

¢

¢

-15,2