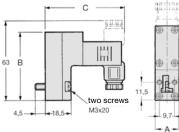

## **MINIATURE PIEZO PROPORTIONAL FLOW VALVE, 7 MW**

**Operating Nominal** 

size

pressure

Order

number

PV63.-0.L

AP-01

- 2

Order example: PV630-03

Description

Dimensions

В

С

Α

Prop.-V.