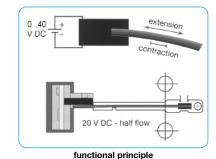

DN 0.3 and DN 0.4

PV631-04

PV630-03L with wire

PV630-04 accessory: manifold block M5

**PV630-03** supply pressure 6 bar,  $\Delta p = 1$  bar voltage [V] 35 30 25 20 15 10 5 2 3 0 4 5 6 flow rate [l/min]

|                                             | mm | mm | mm | (m³/h) | l/min*1                                                               | max. bar | DN  |                 |  |
|---------------------------------------------|----|----|----|--------|-----------------------------------------------------------------------|----------|-----|-----------------|--|
| Flow valve                                  |    |    |    |        | flangeable without manifold block,<br>with coupling socket, 0-40 V DC |          |     | PV630           |  |
|                                             | 15 | 48 | 51 | 0.005  | 06                                                                    | 8        | 0.3 | PV630-03        |  |
| 1                                           |    |    |    | 0.006  | 07                                                                    | 4        | 0.4 | PV630-04        |  |
|                                             | 15 | 48 | 51 | 0.005  | 06                                                                    | 8        | 0.3 | PV631-03        |  |
| ∆1                                          |    |    |    | 0.006  | 07                                                                    | 4        | 0.4 | PV631-04        |  |
|                                             |    |    |    |        |                                                                       |          |     |                 |  |
| Special options, add the appropriate letter |    |    |    |        |                                                                       |          |     |                 |  |
| w/o coupling socket protection class IP00   |    |    |    |        |                                                                       |          |     | PV630. <b>X</b> |  |