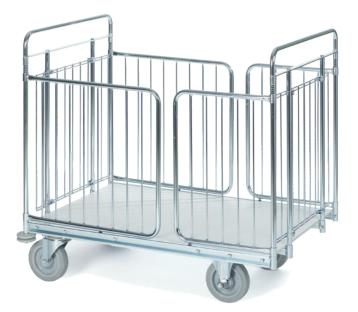

### PARCEL TROLLEY

The ends and shelves are reinforced to withstand loads up to 500 kg. The uprights are held together by a top element. Side gates are easily opened. The shelf is recessed in the frame profile. Max. load 500 kg.

Two fixed docking wheels with tugs and two swivel wheels, all with grey elastic rubber tyres measuring 200x50 mm, ball bearing hubs.

| Art nr   | Shelves | Shelf dim. | Length | Width | Height |
|----------|---------|------------|--------|-------|--------|
| 15861690 | 1       | 1000x600   | 1050   | 650   | 1180   |
| 15862690 | 1       | 1200x600   | 1250   | 650   | 1180   |
| 15864690 | 1       | 1400x600   | 1450   | 650   | 1180   |