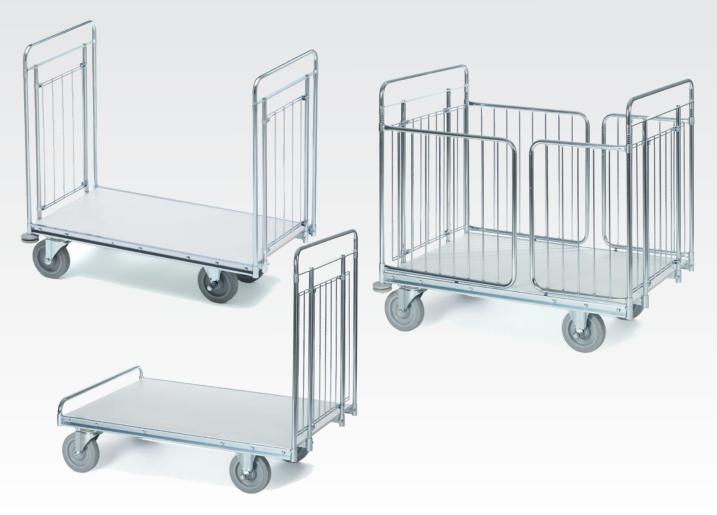

#### PLATFORM TROLLEY

The ends and shelves are reinforced to withstand loads up to 500 kg. Each end panel has four sturdy uprights. The end uprights are held together by a top element. The shelf is recessed in the frame profile. Max. load 500 kg.

Two fixed docking wheels with tugs and two swi-

| Art. no. | Shelves | Shelf dim. | Length | Width | Height |
|----------|---------|------------|--------|-------|--------|
| 15541690 | 1       | 1000x600   | 1050   | 650   | 1180   |
| 15542690 | 1       | 1200x600   | 1250   | 650   | 1180   |
| 15544690 | 1       | 1400x600   | 1450   | 650   | 1180   |

vel wheels, all with grey elastic rubber tyres measuring 200x50 mm, ball bearing hubs.

Model 54 – one end panel, detachable tubular frame on back Model 55 – two end panels

| Model 55 |         |            |        |       |        |  |
|----------|---------|------------|--------|-------|--------|--|
| Art nr   | Shelves | Shelf dim. | Length | Width | Height |  |
| 15551690 | 1       | 1000x600   | 1050   | 650   | 1180   |  |
| 15552690 | 1       | 1200x600   | 1250   | 650   | 1180   |  |
| 15554690 | 1       | 1400x600   | 1450   | 650   | 1180   |  |

### PARCEL TROLLEY

The ends and shelves are reinforced to withstand loads up to 500 kg. The uprights are held together by a top element. Side gates are easily opened. The shelf is recessed in the frame profile. Max. load 500 kg.

Two fixed docking wheels with tugs and two swivel wheels, all with grey elastic rubber tyres measuring 200x50 mm, ball bearing hubs.

| Art nr   | Shelves | Shelf dim. | Length | Width | Height |
|----------|---------|------------|--------|-------|--------|
| 15861690 | 1       | 1000x600   | 1050   | 650   | 1180   |
| 15862690 | 1       | 1200x600   | 1250   | 650   | 1180   |
| 15864690 | 1       | 1400x600   | 1450   | 650   | 1180   |