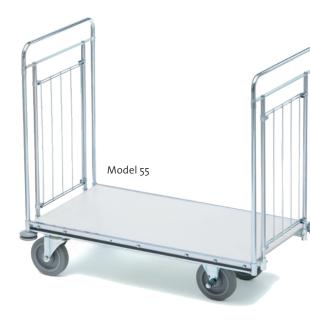

#### PLATFORM TROLLEY

The ends and shelves are reinforced to withstand loads up to 500 kg. Each end panel has four sturdy uprights. The end uprights are held together by a top element. The shelf is recessed in the frame profile. Max. load 500 kg.

vel wheels, all with grey elastic rubber tyres measuring 200x50 mm, ball bearing hubs.

Model 54 – one end panel, detachable tubular frame on back Model 55 – two end panels

| Model 55 |         |            |        |       |        |  |
|----------|---------|------------|--------|-------|--------|--|
| Art nr   | Shelves | Shelf dim. | Length | Width | Height |  |
| 15551690 | 1       | 1000x600   | 1050   | 650   | 1180   |  |
| 15552690 | 1       | 1200x600   | 1250   | 650   | 1180   |  |
| 15554690 | 1       | 1400x600   | 1450   | 650   | 1180   |  |