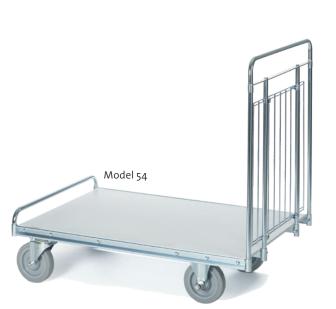

#### PLATFORM TROLLEY

The ends and shelves are reinforced to withstand loads up to 500 kg. Each end panel has four sturdy uprights. The end uprights are held together by a top element. The shelf is recessed in the frame profile. Max. load 500 kg.

Two fixed docking wheels with tugs and two swi-

| Art. no. | Shelves | Shelf dim. | Length | Width | Height |
|----------|---------|------------|--------|-------|--------|
| 15541690 | 1       | 1000x600   | 1050   | 650   | 1180   |
| 15542690 | 1       | 1200x600   | 1250   | 650   | 1180   |
| 15544690 | 1       | 1400x600   | 1450   | 650   | 1180   |

vel wheels, all with grey elastic rubber tyres measuring 200x50 mm, ball bearing hubs.

Model 54 – one end panel, detachable tubular frame on back Model 55 – two end panels

| Model 55 |         |            |        |       |        |  |
|----------|---------|------------|--------|-------|--------|--|
| Art nr   | Shelves | Shelf dim. | Length | Width | Height |  |
| 15551690 | 1       | 1000x600   | 1050   | 650   | 1180   |  |
| 15552690 | 1       | 1200x600   | 1250   | 650   | 1180   |  |
| 15554690 | 1       | 1400x600   | 1450   | 650   | 1180   |  |