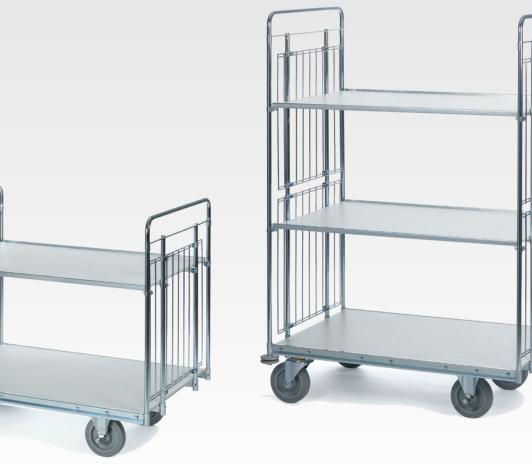

## ERGOBJÖRN Shelf trolley For Picking trucks

## TERMS & FUNCTIONS

The ends and shelves are reinforced to withstand heavy loads. The end uprights are held together by a top element. Lower shelf is recessed in the frame profile.

All our trolleys have a capacity of 500 kg. With

## SHELF TROLLEY

The ends and shelves are reinforced to withstand loads up to 500 kg. Lower shelf is recessed in the frame profile. Shelves reinforced with shelf supports. Upper shelves are continuously height-adjustable.

Model 25 – low ends, 2 shelves

Model 27 – high ends, 3 shelves

| Modell 27 |         |            |        |       |        |  |
|-----------|---------|------------|--------|-------|--------|--|
| Art. no.  | Shelves | Shelf dim. | Length | Width | Height |  |
| 15271690  | 3       | 1000x600   | 1050   | 650   | 1860   |  |
| 15273690  | 3       | 1230x600   | 1250   | 650   | 1860   |  |
| 15274690  | 3       | 1400x600   | 1450   | 650   | 1860   |  |