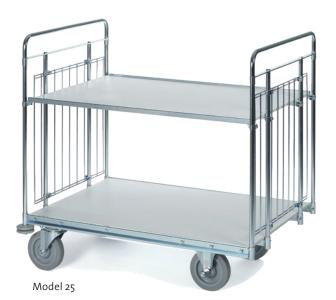

Uppershelves have a 25x20 mm edge profile that creates a 10 mm high edge along the lateral sides. Max. load 500 kg. Lowershelf has

| Modell 25 |         |            |        |       |        |  |
|-----------|---------|------------|--------|-------|--------|--|
| Art. no.  | Shelves | Shelf dim. | Length | Width | Height |  |
| 15251690  | 2       | 1000x600   | 1050   | 650   | 1180   |  |
| 15253690  | 2       | 1230x600   | 1250   | 650   | 1180   |  |
| 15254690  | 2       | 1400x600   | 1450   | 650   | 1180   |  |

a max. load of 500 kg. Upper shelves have a max. load of 150 kg. Two fixed docking wheels with tugs and two swivel wheels, all with grey elastic rubber tyres measuring 200x50 mm, ball bearing hubs. Extra shelves can be added.

Model 25 – low ends, 2 shelves

Model 27 – high ends, 3 shelves

| Modell 27 |         |            |        |       |        |  |
|-----------|---------|------------|--------|-------|--------|--|
| Art. no.  | Shelves | Shelf dim. | Length | Width | Height |  |
| 15271690  | 3       | 1000x600   | 1050   | 650   | 1860   |  |
| 15273690  | 3       | 1230x600   | 1250   | 650   | 1860   |  |
| 15274690  | 3       | 1400x600   | 1450   | 650   | 1860   |  |