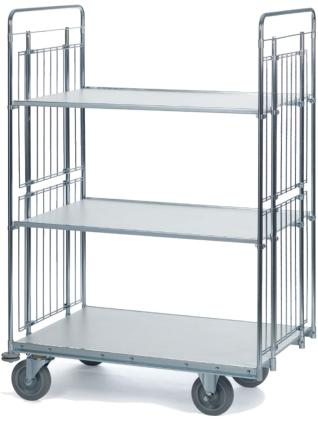

## SHELF TROLLEY

The ends and shelves are reinforced to withstand loads up to 500 kg. Lower shelf is recessed in the frame profile. Shelves reinforced with shelf supports. Upper shelves are continuously height-adjustable.

a max. load of 500 kg. Upper shelves have a max. load of 150 kg. Two fixed docking wheels with tugs and two swivel wheels, all with grey elastic rubber tyres measuring 200x50 mm, ball bearing hubs. Extra shelves can be added.

Model 25 – low ends, 2 shelves

Model 27 – high ends, 3 shelves

| Modell 27 |         |            |        |       |        |  |
|-----------|---------|------------|--------|-------|--------|--|
| Art. no.  | Shelves | Shelf dim. | Length | Width | Height |  |
| 15271690  | 3       | 1000x600   | 1050   | 650   | 1860   |  |
| 15273690  | 3       | 1230x600   | 1250   | 650   | 1860   |  |
| 15274690  | 3       | 1400x600   | 1450   | 650   | 1860   |  |