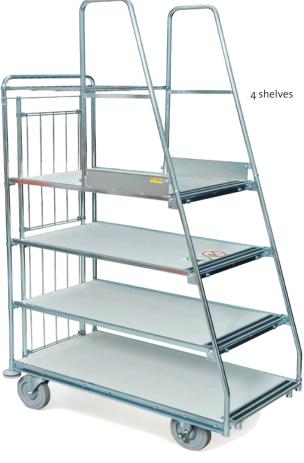

The uprights are held together by a top element. The lower shelf is recessed in the frame profile. Fixed distance between shelves: 485 mm for 3-shelf trolley, 305

mm for 4-shelf trolley.

Max. load 500 kg. Max. load, shelves: 150 kg. Max. load, product resting shelf: 40 kg.

Two fixed docking wheels with tugs and two swivel wheels with grey elastic rubber tyres measuring 200x50 mm, ball bearing hubs.

| 3 shelves             |         |             |             |             |          |           |            |                 |
|-----------------------|---------|-------------|-------------|-------------|----------|-----------|------------|-----------------|
| Art. no.              | Shelves | Lower shelf | Mid shelf   | Upper shelf | Length   | Width     | Height     |                 |
| 15272695              | 3       | 1200x600    | 1064x600    | 914x600     | 1250     | 650       | 2230       |                 |
| 4 chalves             |         |             |             |             |          |           |            | )               |
| 4 shelves<br>Art. no. | Shelves | Lower shelf | Mid shelf 1 | Mid shelf 2 | Upper sh | elf   Lei | ngth ∣ Wic | )<br>Ith ∣ Heig |