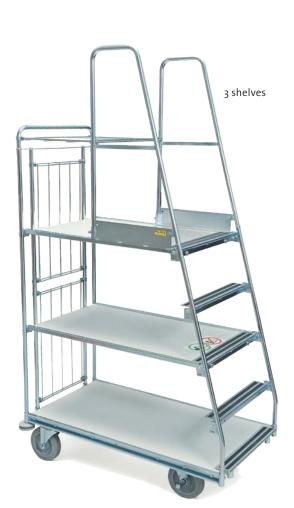

The uprights are held together by a top element. The lower shelf is recessed in the frame profile. Fixed distance between shelves: 485 mm for 3-shelf trolley, 305

mm for 4-shelf trolley.

Max. load 500 kg. Max. load, shelves: 150 kg. Max. load, product resting shelf: 40 kg.

Two fixed docking wheels with tugs and two swivel wheels with grey elastic rubber tyres measuring 200x50 mm, ball bearing hubs.

| 3 shelves             |         |             |             |             |          |           |            |                 |
|-----------------------|---------|-------------|-------------|-------------|----------|-----------|------------|-----------------|
| Art. no.              | Shelves | Lower shelf | Mid shelf   | Upper shelf | Length   | Width     | Height     |                 |
| 15272695              | 3       | 1200x600    | 1064x600    | 914x600     | 1250     | 650       | 2230       |                 |
| 4 chalves             |         |             |             |             |          |           |            | )               |
| 4 shelves<br>Art. no. | Shelves | Lower shelf | Mid shelf 1 | Mid shelf 2 | Upper sh | elf   Lei | ngth ∣ Wic | )<br>Ith ∣ Heig |