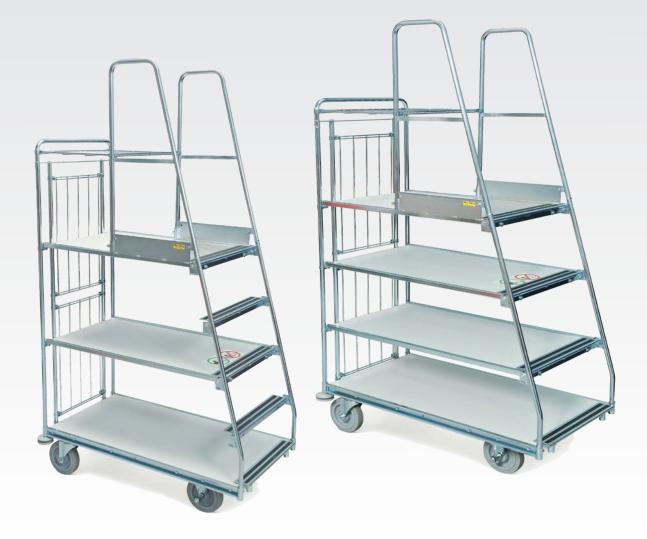

## TERMS & FUNCTIONS

Trolley with steps for picking and replenishment in warehouse and production facilities. The combined solution provides an efficient mobile workplace, facilitating order picking up to a height of 3 metres.

## STEP TROLLEY

Trolley with steps for picking and replenishment in warehouse and production facilities. The combined solution provides an efficient mobile workplace, facilitating order picking up to a height of 3 metres.

The uprights are held together by a top element. The lower shelf is recessed in the frame profile. Fixed distance between shelves: 485 mm for 3-shelf trolley, 305

mm for 4-shelf trolley.

Max. load 500 kg. Max. load, shelves: 150 kg. Max. load, product resting shelf: 40 kg.

Two fixed docking wheels with tugs and two swivel wheels with grey elastic rubber tyres measuring 200x50 mm, ball bearing hubs.

| 3 shelves             |         |             |             |             |          |           |            |                 |
|-----------------------|---------|-------------|-------------|-------------|----------|-----------|------------|-----------------|
| Art. no.              | Shelves | Lower shelf | Mid shelf   | Upper shelf | Length   | Width     | Height     |                 |
| 15272695              | 3       | 1200x600    | 1064x600    | 914x600     | 1250     | 650       | 2230       |                 |
| 4 chalves             |         |             |             |             |          |           |            | )               |
| 4 shelves<br>Art. no. | Shelves | Lower shelf | Mid shelf 1 | Mid shelf 2 | Upper sh | elf   Lei | ngth ∣ Wic | )<br>Ith ∣ Heig |