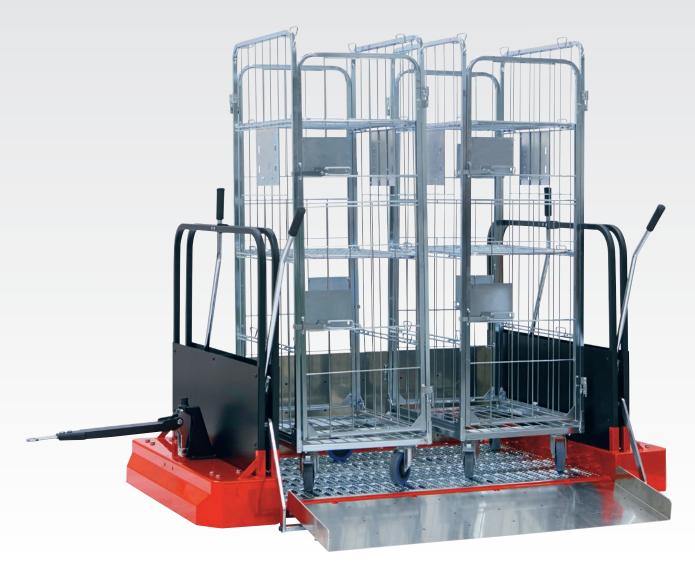

## **TERMS & FUNCTIONS**

Up to four platform taxi can be connected in this unique solution. The 4-wheel system means a 100% curve following, which is useful in narrow aisles.

A demand for smart transport solutions derives from the Industry's requirements of a forklift-free production, and the focus on minimising risks for accidents. This platform taxi helps the Industry to transport several different types of daily transport needs.

## **CONTAINER HANDLING**

Easy transport of various types of containers of different sizes. Loading possible from both sides. Maximum load 600 kg.