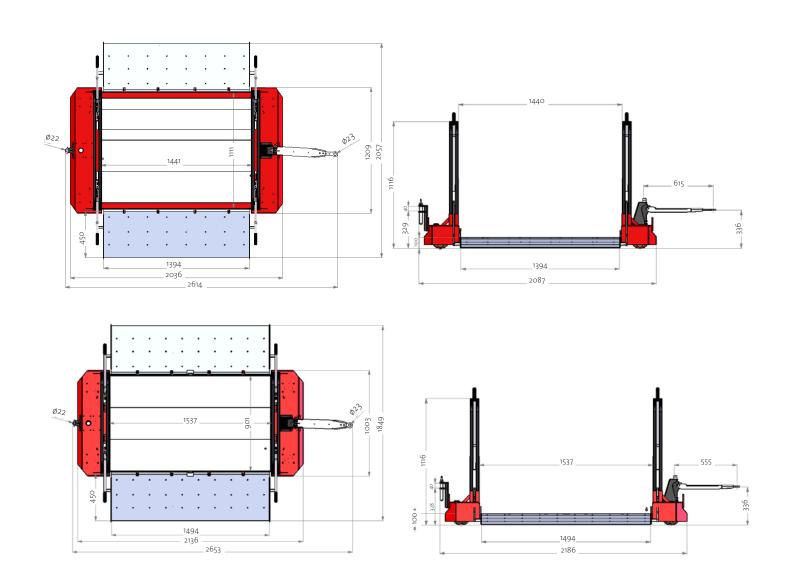

## **CONTAINER HANDLING**

Easy transport of various types of containers of different sizes. Loading possible from both sides. Maximum load 600 kg.

## WASTE HANDLING

Efficient solution for handling waste bins. Makes transport of several bins at the same time in a train. Possible with loading from both sides. Maximum load 600 kg.

## TAXI FLEX PLATFORM

Enables loading from both sides of the open platform space. Suitable for transporting roll containers, waste bins and many other kinds of containers with wheels filled with lighter material. Maximum load 300 kg.