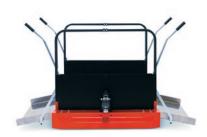

## TAXI FLEX PLATFORM

Enables loading from both sides of the open platform space. Suitable for transporting roll containers, waste bins and many other kinds of containers with wheels filled with lighter material. Maximum load 300 kg.