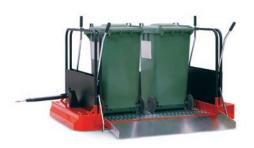

## WASTE HANDLING

Efficient solution for handling waste bins. Makes transport of several bins at the same time in a train. Possible with loading from both sides. Maximum load 600 kg.