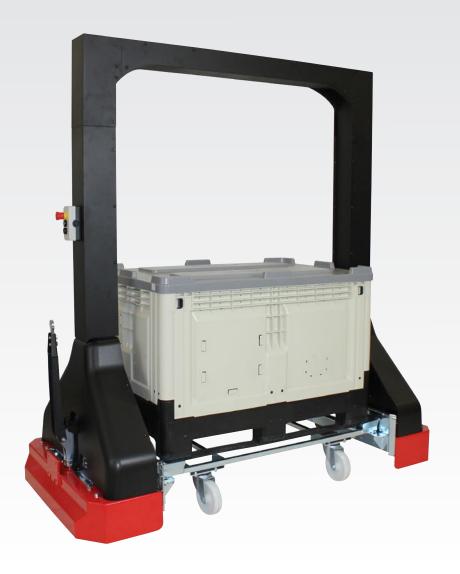

## ERGOBJÖRN TAXI PORTAL

## **TERMS & FUNCTIONS**

The Taxi Portal's greatest advantage is that it can be loaded and unloaded from both sides and this provides you an ergonomic benefit. It can be loaded with many kinds of trolleys or full pallet size dollies.

The lifting device of the electrical portal can be adapted to fit most of the dollies on the market and lift it up.

The Taxi Portal works perfectly combined in a train with our other Taxi solutions. The 4-wheel steering system ensures that it runs smoothly and track well in a train. With its loading capacity of 1200 kg,

The Taxi Portal is suitable to handle heavy goods. And with the unique ability to load from either side, we believe that the Taxi Portal will be a irreplaceable asset in your production.

THE PRODUCER OF ERGOBJÖRN