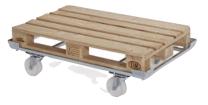

FULL PALLET DOLLY Dolly with four swivel wheels for flexible handling. Can be fitted with different kinds of wheels and brakes.