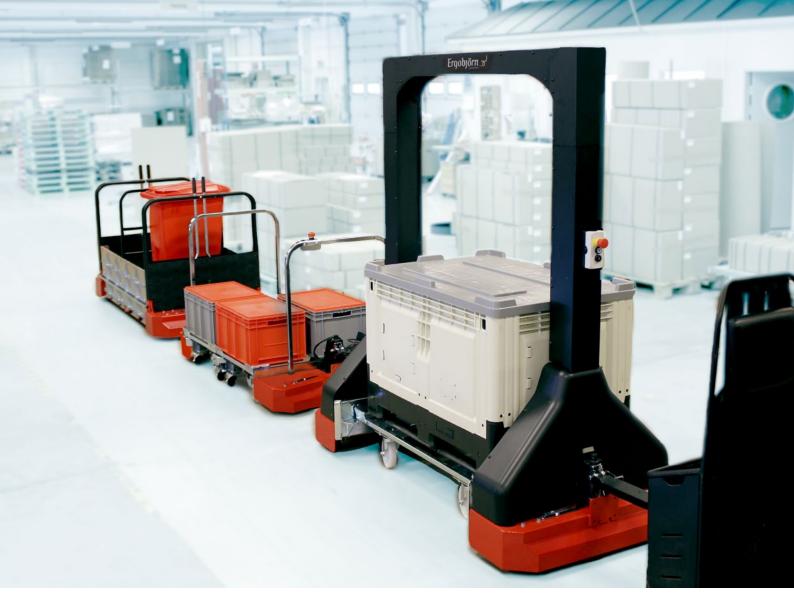

## TAXI SOLUTION

Up to four taxi trolleys from our range can be connected in a train. The 4-wheel steering system means a 100% curve following, which is useful in narrow spaces.

The greatest advantage is that it can be loaded from both sides and this provides you flexible and ergonomic logistics.