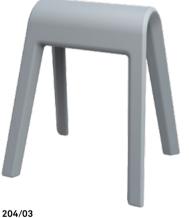

### Body/frame

Four-leg seat made of throughdyed polyethylene in black, white, grey or orange-red with non-slip multipurpose glides. Also suitable for temporary use in outdoor rooms. Up to four Sitzbock pommel horse seats can be stacked across one another. Optional felt blanket in anthracite, a light mottled hue, graphite or mango with a rubber underside which is attached with ten expanding rivets.

#### Plastic colours

Polyethylene, in white

Polyethylene, in grey

Polyethylene, in orange-red

204/02 Sitzbock with saddle blanket

Views and references Technical details Designs Accessories and Models and Awards, standard other items dimensions and certificates