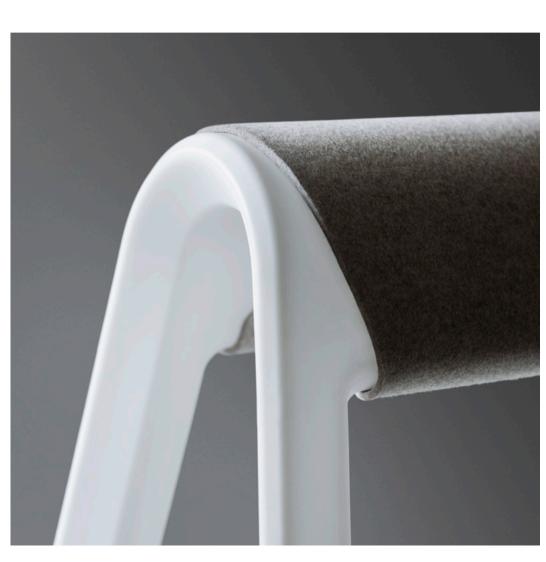

### Sitzbock.

When people engage with each other spontaneously and informally, this can serve as a source of inspiration, innovation, and change.

Facilitating a change of perspective that looks beyond job roles and hierarchies requires refreshing design ideas like the Sitzbock pommel horse seat, which inspires both the body and the mind to try something different. You can sit astride, "ride side saddle," or use it to lean on. Made from through-dyed polypropylene in four colors and weighing just 4.8 kg (101/2 lbs), the seats are easy to place in groups, stack crosswise or pick up and take outside for a while. Anyone preferring a little more comfort can add a non-slip felt "saddle blanket" to their Sitzbock.

#### Function

A pommel horse seat weighing just 4.8 kg that's ideal for informal interaction in kitchenettes, bistros and workshops and enables a range of different postures: users can lean on it, sit side saddle or position themselves astride it.

### Body/frame

Four-leg seat made of throughdyed polyethylene in black, white, grey or orange-red with non-slip multipurpose glides. Also suitable for temporary use in outdoor rooms. Up to four Sitzbock pommel horse seats can be stacked across one another. Optional felt blanket in anthracite, a light mottled hue, graphite or mango with a rubber underside which is attached with ten expanding rivets.