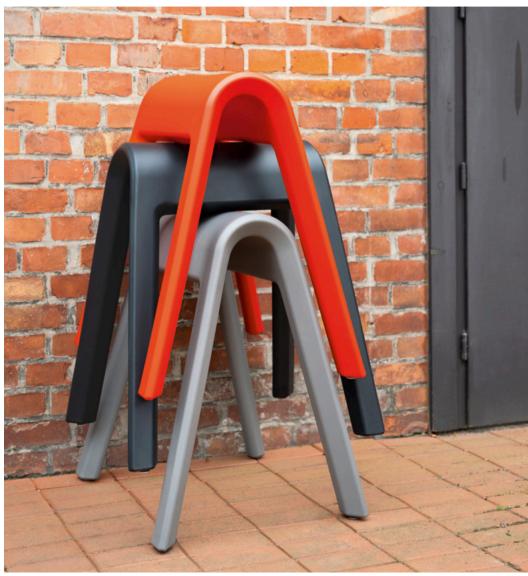

### Body/frame

Four-leg seat made of throughdyed polyethylene in black, white, grey or orange-red with non-slip multipurpose glides. Also suitable for temporary use in outdoor rooms. Up to four Sitzbock pommel horse seats can be stacked across one another. Optional felt blanket in anthracite, a light mottled hue, graphite or mango with a rubber underside which is attached with ten expanding rivets.