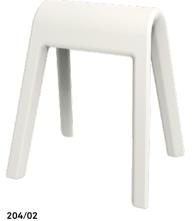

### Body/frame

Four-leg seat made of throughdyed polyethylene in black, white, grey or orange-red with non-slip multipurpose glides. Also suitable for temporary use in outdoor rooms. Up to four Sitzbock pommel horse seats can be stacked across one another. Optional felt blanket in anthracite, a light mottled hue, graphite or mango with a rubber underside which is attached with ten expanding rivets.

#### Plastic colours

Polyethylene, in white

Polyethylene, in grey

Polyethylene, in orange-red

204/02 Sitzbock with saddle blanket

Views and references Technical details Designs Accessories and Models and Awards, standard other items dimensions and certificates