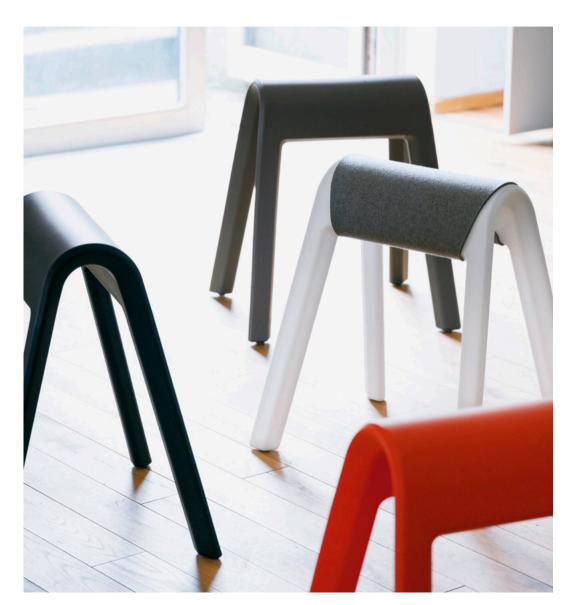

### Sitzbock.

When people engage with each other spontaneously and informally, this can serve as a source of inspiration, innovation, and change.

Facilitating a change of perspective that looks beyond job roles and hierarchies requires refreshing design ideas like the Sitzbock pommel horse seat, which inspires both the body and the mind to try something different. You can sit astride, "ride side saddle," or use it to lean on. Made from through-dyed polypropylene in four colors and weighing just 4.8 kg (101/2 lbs), the seats are easy to place in groups, stack crosswise or pick up and take outside for a while. Anyone preferring a little more comfort can add a non-slip felt "saddle blanket" to their Sitzbock.

#### Function

A pommel horse seat weighing just 4.8 kg that's ideal for informal interaction in kitchenettes, bistros and workshops and enables a range of different postures: users can lean on it, sit side saddle or position themselves astride it.

### Body/frame

Four-leg seat made of throughdyed polyethylene in black, white, grey or orange-red with non-slip multipurpose glides. Also suitable for temporary use in outdoor rooms. Up to four Sitzbock pommel horse seats can be stacked across one another. Optional felt blanket in anthracite, a light mottled hue, graphite or mango with a rubber underside which is attached with ten expanding rivets.

#### Plastic colours

Polyethylene, in white

Polyethylene, in grey

Polyethylene, in orange-red

204/02 Sitzbock with saddle blanket

Views and references Technical details Designs Accessories and Models and Awards, standard other items dimensions and certificates