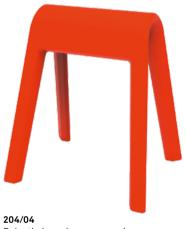

### Body/frame

Four-leg seat made of throughdyed polyethylene in black, white, grey or orange-red with non-slip multipurpose glides. Also suitable for temporary use in outdoor rooms. Up to four Sitzbock pommel horse seats can be stacked across one another. Optional felt blanket in anthracite, a light mottled hue, graphite or mango with a rubber underside which is attached with ten expanding rivets.

#### Plastic colours

Polyethylene, in white

Polyethylene, in grey

Polyethylene, in orange-red

204/02 Sitzbock with saddle blanket

Views and references Technical details Designs Accessories and Models and Awards, standard other items dimensions and certificates