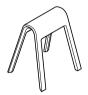

### Sitzbock.

When people engage with each other spontaneously and informally, this can serve as a source of inspiration, innovation, and change.

Facilitating a change of perspective that looks beyond job roles and hierarchies requires refreshing design ideas like the Sitzbock pommel horse seat, which inspires both the body and the mind to try something different. You can sit astride, "ride side saddle," or use it to lean on. Made from through-dyed polypropylene in four colors and weighing just 4.8 kg (101/2 lbs), the seats are easy to place in groups, stack crosswise or pick up and take outside for a while. Anyone preferring a little more comfort can add a non-slip felt "saddle blanket" to their Sitzbock.

#### Function

A pommel horse seat weighing just 4.8 kg that's ideal for informal interaction in kitchenettes, bistros and workshops and enables a range of different postures: users can lean on it, sit side saddle or position themselves astride it.

### Body/frame

Four-leg seat made of throughdyed polyethylene in black, white, grey or orange-red with non-slip multipurpose glides. Also suitable for temporary use in outdoor rooms. Up to four Sitzbock pommel horse seats can be stacked across one another. Optional felt blanket in anthracite, a light mottled hue, graphite or mango with a rubber underside which is attached with ten expanding rivets.