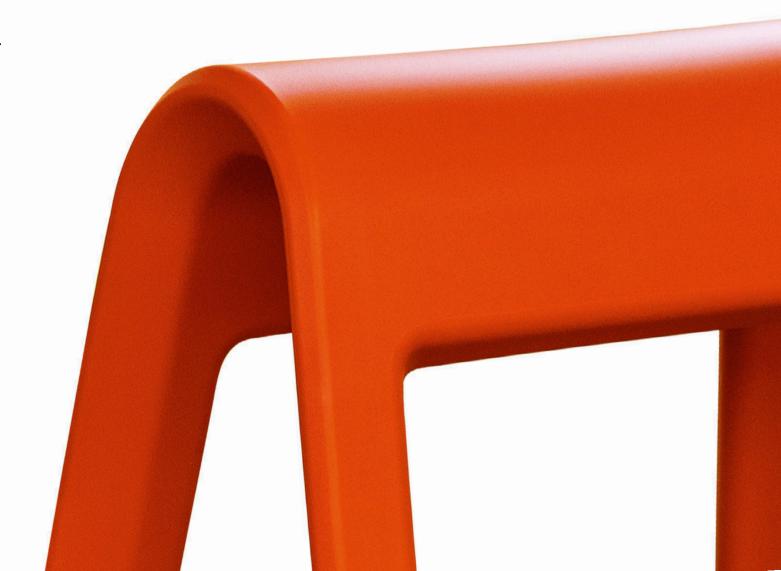

### Sitzbock.

When people engage with each other spontaneously and informally, this can serve as a source of inspiration, innovation, and change.

Facilitating a change of perspective that looks beyond job roles and hierarchies requires refreshing design ideas like the Sitzbock pommel horse seat, which inspires both the body and the mind to try something different. You can sit astride, "ride side saddle," or use it to lean on. Made from through-dyed polypropylene in four colors and weighing just 4.8 kg (101/2 lbs), the seats are easy to place in groups, stack crosswise or pick up and take outside for a while. Anyone preferring a little more comfort can add a non-slip felt "saddle blanket" to their Sitzbock.

#### Function

A pommel horse seat weighing just 4.8 kg that's ideal for informal interaction in kitchenettes, bistros and workshops and enables a range of different postures: users can lean on it, sit side saddle or position themselves astride it.

### Body/frame

Four-leg seat made of throughdyed polyethylene in black, white, grey or orange-red with non-slip multipurpose glides. Also suitable for temporary use in outdoor rooms. Up to four Sitzbock pommel horse seats can be stacked across one another. Optional felt blanket in anthracite, a light mottled hue, graphite or mango with a rubber underside which is attached with ten expanding rivets.