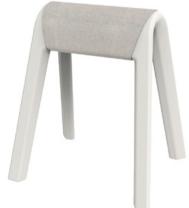

### Sitzbock.

When people engage with each other spontaneously and informally, this can serve as a source of inspiration, innovation, and change.

Facilitating a change of perspective that looks beyond job roles and hierarchies requires refreshing design ideas like the Sitzbock pommel horse seat, which inspires both the body and the mind to try something different. You can sit astride, "ride side saddle," or use it to lean on. Made from through-dyed polypropylene in four colors and weighing just 4.8 kg (101/2 lbs), the seats are easy to place in groups, stack crosswise or pick up and take outside for a while. Anyone preferring a little more comfort can add a non-slip felt "saddle blanket" to their Sitzbock.

#### Function

A pommel horse seat weighing just 4.8 kg that's ideal for informal interaction in kitchenettes, bistros and workshops and enables a range of different postures: users can lean on it, sit side saddle or position themselves astride it.

### Body/frame

Four-leg seat made of throughdyed polyethylene in black, white, grey or orange-red with non-slip multipurpose glides. Also suitable for temporary use in outdoor rooms. Up to four Sitzbock pommel horse seats can be stacked across one another. Optional felt blanket in anthracite, a light mottled hue, graphite or mango with a rubber underside which is attached with ten expanding rivets.