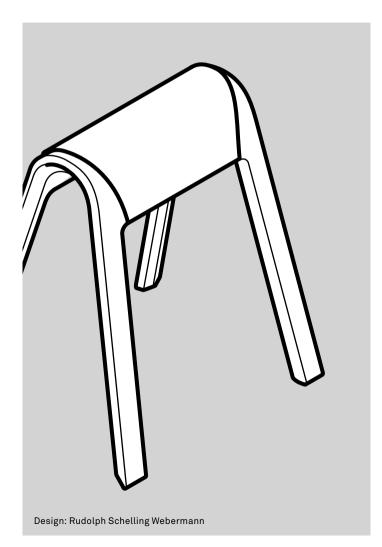

### Sitzbock.

When people engage with each other spontaneously and informally, this can serve as a source of inspiration, innovation, and change.

Facilitating a change of perspective that looks beyond job roles and hierarchies requires refreshing design ideas like the Sitzbock pommel horse seat, which inspires both the body and the mind to try something different. You can sit astride, "ride side saddle," or use it to lean on. Made from through-dyed polypropylene in four colors and weighing just 4.8 kg (101/2 lbs), the seats are easy to place in groups, stack crosswise or pick up and take outside for a while. Anyone preferring a little more comfort can add a non-slip felt "saddle blanket" to their Sitzbock.

### Body/frame

Four-leg seat made of throughdyed polyethylene in black, white, grey or orange-red with non-slip multipurpose glides. Also suitable for temporary use in outdoor rooms. Up to four Sitzbock pommel horse seats can be stacked across one another. Optional felt blanket in anthracite, a light mottled hue, graphite or mango with a rubber underside which is attached with ten expanding rivets.