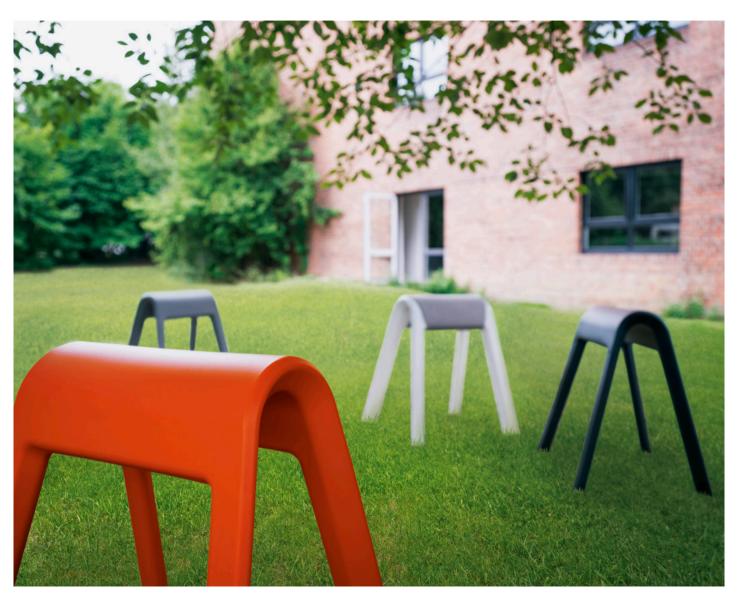

### Sitzbock.

When people engage with each other spontaneously and informally, this can serve as a source of inspiration, innovation, and change.

Facilitating a change of perspective that looks beyond job roles and hierarchies requires refreshing design ideas like the Sitzbock pommel horse seat, which inspires both the body and the mind to try something different. You can sit astride, "ride side saddle," or use it to lean on. Made from through-dyed polypropylene in four colors and weighing just 4.8 kg (101/2 lbs), the seats are easy to place in groups, stack crosswise or pick up and take outside for a while. Anyone preferring a little more comfort can add a non-slip felt "saddle blanket" to their Sitzbock.

#### Function

A pommel horse seat weighing just 4.8 kg that's ideal for informal interaction in kitchenettes, bistros and workshops and enables a range of different postures: users can lean on it, sit side saddle or position themselves astride it.

### Body/frame

Four-leg seat made of throughdyed polyethylene in black, white, grey or orange-red with non-slip multipurpose glides. Also suitable for temporary use in outdoor rooms. Up to four Sitzbock pommel horse seats can be stacked across one another. Optional felt blanket in anthracite, a light mottled hue, graphite or mango with a rubber underside which is attached with ten expanding rivets.