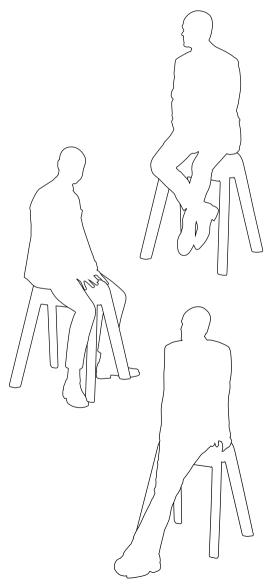

### Sitzbock.

When people engage with each other spontaneously and informally, this can serve as a source of inspiration, innovation, and change.

Facilitating a change of perspective that looks beyond job roles and hierarchies requires refreshing design ideas like the Sitzbock pommel horse seat, which inspires both the body and the mind to try something different. You can sit astride, "ride side saddle," or use it to lean on. Made from through-dyed polypropylene in four colors and weighing just 4.8 kg (101/2 lbs), the seats are easy to place in groups, stack crosswise or pick up and take outside for a while. Anyone preferring a little more comfort can add a non-slip felt "saddle blanket" to their Sitzbock.

#### Function

A pommel horse seat weighing just 4.8 kg that's ideal for informal interaction in kitchenettes, bistros and workshops and enables a range of different postures: users can lean on it, sit side saddle or position themselves astride it.