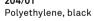

### Body/frame

Four-leg seat made of throughdyed polyethylene in black, white, grey or orange-red with non-slip multipurpose glides. Also suitable for temporary use in outdoor rooms. Up to four Sitzbock pommel horse seats can be stacked across one another. Optional felt blanket in anthracite, a light mottled hue, graphite or mango with a rubber underside which is attached with ten expanding rivets.

#### Plastic colours

Polyethylene, in white

Polyethylene, in grey

Polyethylene, in orange-red

204/02 Sitzbock with saddle blanket

Views and references Technical details Designs Accessories and Models and Awards, standard other items dimensions and certificates