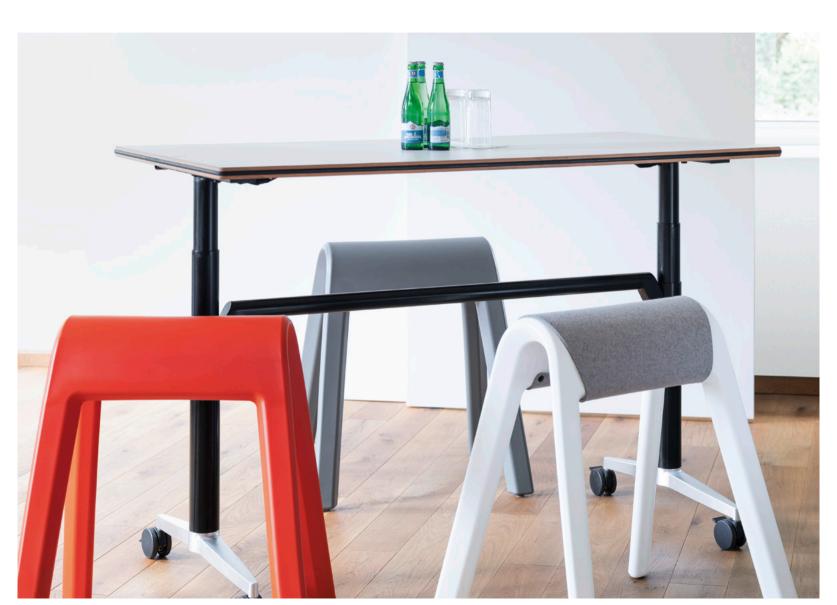

### Sitzbock.

When people engage with each other spontaneously and informally, this can serve as a source of inspiration, innovation, and change.

Facilitating a change of perspective that looks beyond job roles and hierarchies requires refreshing design ideas like the Sitzbock pommel horse seat, which inspires both the body and the mind to try something different. You can sit astride, "ride side saddle," or use it to lean on. Made from through-dyed polypropylene in four colors and weighing just 4.8 kg (101/2 lbs), the seats are easy to place in groups, stack crosswise or pick up and take outside for a while. Anyone preferring a little more comfort can add a non-slip felt "saddle blanket" to their Sitzbock.

#### Function

A pommel horse seat weighing just 4.8 kg that's ideal for informal interaction in kitchenettes, bistros and workshops and enables a range of different postures: users can lean on it, sit side saddle or position themselves astride it.

### Body/frame

Four-leg seat made of throughdyed polyethylene in black, white, grey or orange-red with non-slip multipurpose glides. Also suitable for temporary use in outdoor rooms. Up to four Sitzbock pommel horse seats can be stacked across one another. Optional felt blanket in anthracite, a light mottled hue, graphite or mango with a rubber underside which is attached with ten expanding rivets.